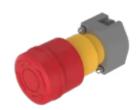

Your Expert Partner for Human Machine Interfaces

## Actuator

704.064.2







https://mouser.eao.com/p/704.064.2

### Your product:



# 704.064.2 Actuator

#### FRONT

| Front dimension: | Ø 37 mm |
|------------------|---------|
| Front form:      | Round   |

#### MOUNTING

| Design:        | Raised         |
|----------------|----------------|
| Mounting type: | Panel mounting |

#### **OPERATING-/INDICATION PART**

| Lens colour:       | Red             |
|--------------------|-----------------|
| Lens material:     | Plastic         |
| Lens illumination: | Non illuminated |
| Lens shape:        | Mushroom-head   |
| Lens optics:       | opaque          |

| ELECTRICAL CHARACTERISTICS |                                                                                           |
|----------------------------|-------------------------------------------------------------------------------------------|
| Standards: