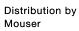

# 704.064.2 Actuator

#### FRONT

| Front dimension: | Ø 37 mm |
|------------------|---------|
| Front form:      | Round   |

#### **OPERATING-/INDICATION PART**

| Lens colour:       | Red             |
|--------------------|-----------------|
| Lens material:     | Plastic         |
| Lens illumination: | Non illuminated |
| Lens shape:        | Mushroom-head   |
| Lens optics:       | opaque          |

#### OTHER

| Short Description:                 | Actuator, Ø 37 mm, Mushroom-head, Non illuminated, Red, Plastic, opaque, Round, Maintained, Twist to unlock |
|------------------------------------|-------------------------------------------------------------------------------------------------------------|
| Housing colour:                    | Yellow                                                                                                      |
| Housing material:                  | Plastic                                                                                                     |
| Marking:                           | Arrows                                                                                                      |
| Product attributes:                | Twist to unlock clockwise                                                                                   |
| Hints:                             | Shaft yellow                                                                                                |
| max. number of switching elements: | 2                                                                                                           |
| Wiring diagrams:                   |                                                                                                             |