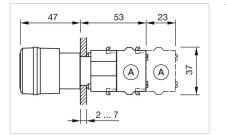

### FRONT

| Front dimension: | Ø 37 mm |
|------------------|---------|
| Front form:      | Round   |

#### A = Screw terminal