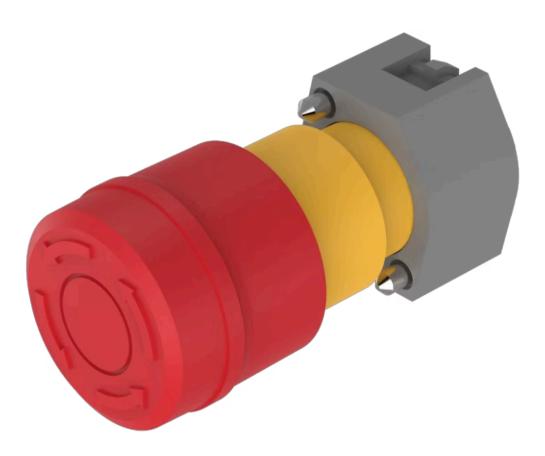

# 704.064.2A Actuator

### FRONT

| Front dimension: | Ø 37 mm |
|------------------|---------|
| Front form:      | Round   |

#### MOUNTING

| Design:        | Raised         |
|----------------|----------------|
| Mounting type: | Panel mounting |

#### **OPERATING-/INDICATION PART**

| Lens colour:       | Red             |
|--------------------|-----------------|
| Lens material:     | Plastic         |
| Lens illumination: | Non illuminated |
| Lens shape:        | Mushroom-head   |
| Lens optics:       | opaque          |

### **MECHANICAL CHARACTERISTICS**

| Switching action:    | Maintained                  |
|----------------------|-----------------------------|
| Release type:        | Twist to unlock             |
| Mechanical lifetime: | ≥50 000 cycles of operation |
| Operating force:     | 8 N                         |
| Operating Travel:    | ca. 5.8 mm ± 0.2 mm         |
| Weight:              | 0.03 kg                     |

#### **OTHER**

Short Description:Actuator, Ø 37 mm, Mushroom-head, Non illuminated, Red, Plastic, opaque,<br/>Round, Maintained, Twist to unlockHousing colour:YellowHousing material:PlasticMarking:ArrowsProduct attributes:Twist to unlock anti-clockwiseHints:Shaft yellowWiring diagrams:Image: Contemport