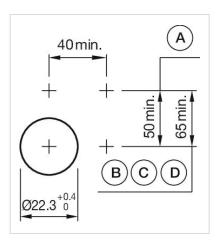

# Mounting cut-outs:

A = Screw terminal

B = Push-in terminal (PIT)

C = Plug-in terminal 6.3 mm x 0.8 mm D = Double plug-in terminal 6.3 mm x 0.8

mm

**Dimension drawings:** 

A = Screw terminal