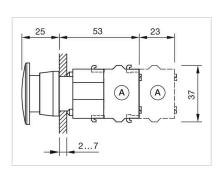

# Mounting cut-outs:

A = Screw terminal

B = Push-in terminal (PIT)

C = Plug-in terminal 6.3 mm x 0.8 mm D = Double plug-in terminal 6.3 mm x 0.8

mm

**Dimension drawings:** 

A = Screw terminal