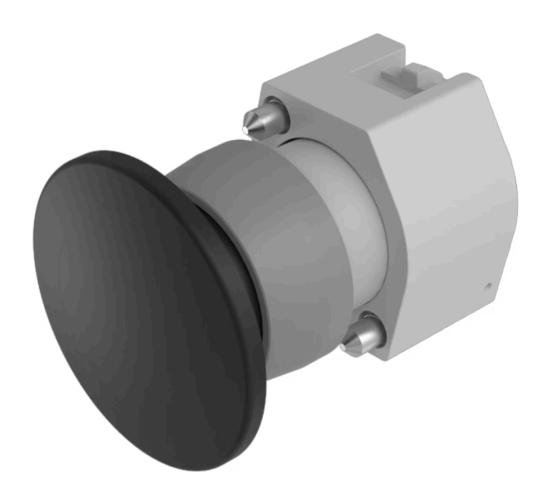

# 704.070.0 Actuator

| _ | _ | $\sim$ | ь і | ъ. |
|---|---|--------|-----|----|
| - | н |        | N   |    |
|   |   |        |     |    |

Front dimension:  $\varnothing$  40 mm

Front form: Round

Front bezel colour: Grey

## **OPERATING-/INDICATION PART**

Lens colour: Black

Lens material: Plastic

Lens illumination: Non illuminated

**Lens shape:** Mushroom-head

Lens optics: opaque

### **OTHER**

Short Description: Actuator, Ø 40 mm, Mushroom-head, Non illuminated, Black, Plastic, opaque,

Round, Grey, Plastic, Momentary

Housing colour: Grey

Housing material: Plastic

**Hints:** Max. 3 switching elements can be clipped on