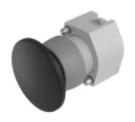

# 704.070.0 Actuator

| _ | _ | $\sim$ | ь і | ъ. |
|---|---|--------|-----|----|
| - | н |        | N   |    |
|   |   |        |     |    |

Front dimension:  $\varnothing$  40 mm

Front form: Round

Front bezel colour: Grey

## **OPERATING-/INDICATION PART**

Lens colour: Black

Lens material: Plastic

Lens illumination: Non illuminated

**Lens shape:** Mushroom-head

Lens optics: opaque

### **OTHER**

Short Description: Actuator, Ø 40 mm, Mushroom-head, Non illuminated, Black, Plastic, opaque,

Round, Grey, Plastic, Momentary

Housing colour: Grey

Housing material: Plastic

**Hints:** Max. 3 switching elements can be clipped on