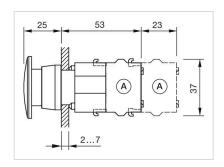

Mounting cut-outs:

Wiring diagrams:

A = Screw terminal

B = Push-in terminal (PIT)
C = Plug-in terminal 6.3 mm x 0.8 mm
D = Double plug-in terminal 6.3 mm x 0.8

Dimension drawings:

A = Screw terminal