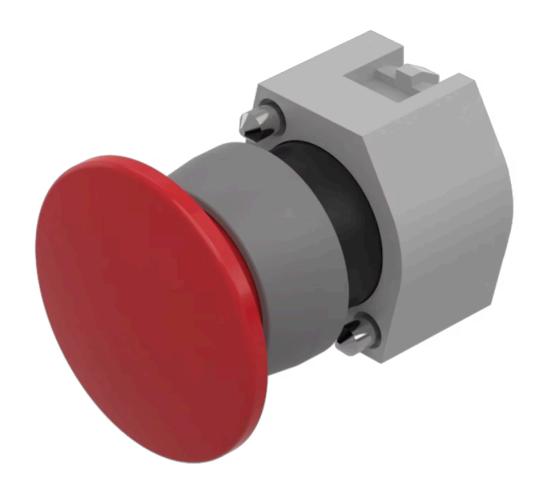

# 704.070.2 Actuator

Round

| Front dimension: | Ø 40 mm |
|------------------|---------|

Front bezel colour: Grey

Front bezel material: Plastic

#### **MOUNTING**

**FRONT** 

Front form:

Design: Raised

Mounting type: Panel mounting

## **OPERATING-/INDICATION PART**

Lens colour: Red

Lens material: Plastic

**Lens illumination:** Non illuminated

**Lens shape:** Mushroom-head

Lens optics: opaque

### **MECHANICAL CHARATERISTIC**

**Switching action:** Momentary

**Mechanical lifetime:** ≤3 Mil. cycles of operation

| Weight:                            | 0.044 kg                                                                                                             |
|------------------------------------|----------------------------------------------------------------------------------------------------------------------|
|                                    |                                                                                                                      |
| CERTIFICATE                        |                                                                                                                      |
| REACH:                             | REACH compliant                                                                                                      |
| RoHS:                              | RoHS compliant                                                                                                       |
|                                    |                                                                                                                      |
| OTHER                              |                                                                                                                      |
| Short Description:                 | Actuator, $\varnothing$ 40 mm, Mushroom-head, Non illuminated, Red, Plastic, opaque, Round, Grey, Plastic, Momentary |
| Housing colour:                    | Grey                                                                                                                 |
| Housing material:                  | Plastic                                                                                                              |
| Hints:                             | Max. 3 switching elements can be clipped on                                                                          |
| max. number of switching elements: | 3                                                                                                                    |