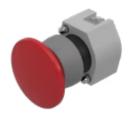

# 704.070.2 Actuator

Round

| Front dimension: | Ø 40 mm |
|------------------|---------|

Front bezel colour: Grey

Front bezel material: Plastic

#### **MOUNTING**

**FRONT** 

Front form:

Design: Raised

Mounting type: Panel mounting

## **OPERATING-/INDICATION PART**

Lens colour: Red

Lens material: Plastic

**Lens illumination:** Non illuminated

**Lens shape:** Mushroom-head

Lens optics: opaque

### **MECHANICAL CHARATERISTIC**

**Switching action:** Momentary

**Mechanical lifetime:** ≤3 Mil. cycles of operation

| Weight:                            | 0.044 kg                                                                                                             |
|------------------------------------|----------------------------------------------------------------------------------------------------------------------|
|                                    |                                                                                                                      |
| CERTIFICATE                        |                                                                                                                      |
| REACH:                             | REACH compliant                                                                                                      |
| RoHS:                              | RoHS compliant                                                                                                       |
|                                    |                                                                                                                      |
| OTHER                              |                                                                                                                      |
| Short Description:                 | Actuator, $\varnothing$ 40 mm, Mushroom-head, Non illuminated, Red, Plastic, opaque, Round, Grey, Plastic, Momentary |
| Housing colour:                    | Grey                                                                                                                 |
| Housing material:                  | Plastic                                                                                                              |
| Hints:                             | Max. 3 switching elements can be clipped on                                                                          |
| max. number of switching elements: | 3                                                                                                                    |