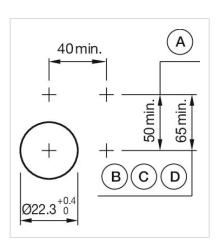

Mounting cut-outs:

Wiring diagrams:

A = Screw terminal

B = Push-in terminal (PIT)
C = Plug-in terminal 6.3 mm x 0.8 mm
D = Double plug-in terminal 6.3 mm x 0.8

Dimension drawings:

A = Screw terminal