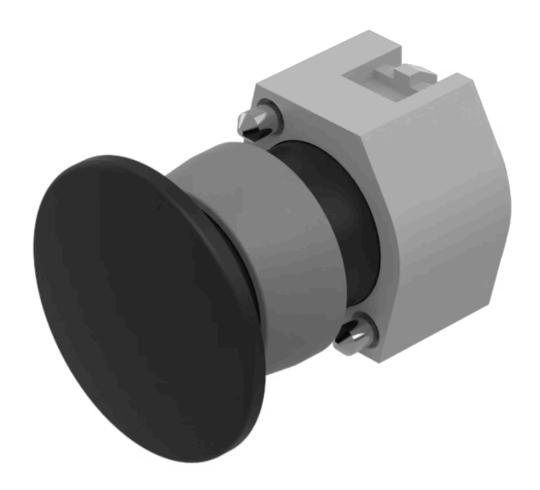

## 704.071.0 Actuator

| Е | D | 0 | N  | ٦ |
|---|---|---|----|---|
| г | п | v | 14 |   |

Front dimension: Ø 40 mm

Front form: Round

Front bezel colour: Nature

Front bezel material: Aluminium

Front bezel shape: With protective hood

#### **MOUNTING**

**Design:** Raised

Mounting type: Panel mounting

#### **OPERATING-/INDICATION PART**

Lens colour: Black

Lens material: Plastic

Lens illumination: Non illuminated

Lens shape: Mushroom-head

**Lens optics:** opaque

#### **MECHANICAL CHARATERISTIC**

Switching action: Momentary

**Mechanical lifetime:** ≤3 Mil. cycles of operation

**Weight:** 0.044 kg

#### **OTHER**

**Short Description:** Actuator, Ø 40 mm, Mushroom-head, Non illuminated, Black, Plastic, opaque,

Round, With protective hood, Nature, Aluminium, anodised, Momentary

Housing colour: Grey

Housing material: Plastic