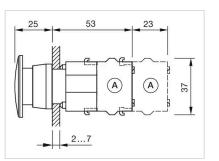

ood, Nature, Aluminium, anodised, Momentary |
| Housing colour:      | Grey                                                                                                                                            |
| Housing material:    | Plastic                                                                                                                                         |
| Hints:               | Max. 3 switching elements can be clipped on                                                                                                     |

max. number of switching elements:

Wiring diagrams:



3

A = Screw terminal B = Push-in terminal (PIT) C = Plug-in terminal 6.3 mm x 0.8 mm D = Double plug-in terminal 6.3 mm x 0.8 mm

#### Mounting cut-outs:



**Dimension drawings:** 



A = Screw terminal