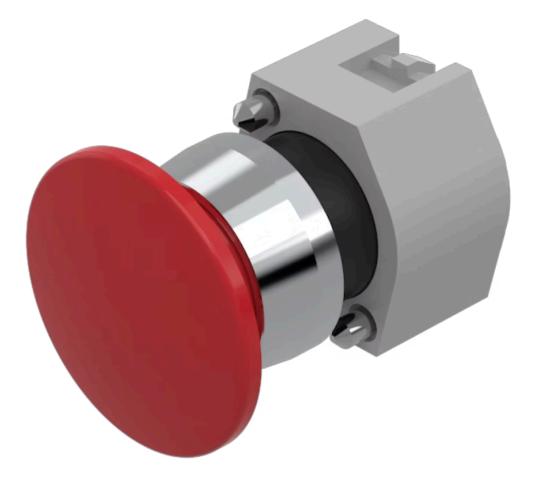

# 704.071.2 Actuator

#### FRONT

| Front dimension:      | Ø 40 mm              |
|-----------------------|----------------------|
| Front form:           | Round                |
| Front bezel colour:   | Nature               |
| Front bezel material: | Aluminium            |
| Front bezel shape:    | With protective hood |

#### MOUNTING

| Design:        | Raised         |
|----------------|----------------|
| Mounting type: | Panel mounting |

#### **OPERATING-/INDICATION PART**

| Lens colour:       | Red             |
|--------------------|-----------------|
| Lens material:     | Plastic         |
| Lens illumination: | Non illuminated |
| Lens shape:        | Mushroom-head   |
| Lens optics:       | opaque          |

#### **MECHANICAL CHARATERISTIC**

Switching action:

Momentary

| Mechanical lifetime: | <3 Mil. cycles of operation                                                                                                                     |
|----------------------|-------------------------------------------------------------------------------------------------------------------------------------------------|
| Weight:              | 0.044 kg                                                                                                                                        |
|                      |                                                                                                                                                 |
| CERTIFICATE          |                                                                                                                                                 |
|                      |                                                                                                                                                 |
| REACH:               | REACH compliant                                                                                                                                 |
| RoHS:                | RoHS compliant                                                                                                                                  |
|                      |                                                                                                                                                 |
| OTHER                |                                                                                                                                                 |
| Short Description:   | Actuator, Ø 40 mm, Mushroom-head, Non illuminated, Red, Plastic, opaque,<br>Round, With protective hood, Nature, Aluminium, anodised, Momentary |
| Housing colour:      | Grey                                                                                                                                            |
| Housing material:    | Plastic                                                                                                                                         |
| Hints:               | Max. 3 switching elements can be clipped on                                                                                                     |