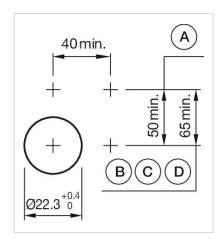

max. number of switching elements:

Wiring diagrams:

3

A = Screw terminal B = Push-in terminal (PIT) C = Plug-in terminal 6.3 mm x 0.8 mm D = Double plug-in terminal 6.3 mm x 0.8 mm

#### Mounting cut-outs:

**Dimension drawings:** 

A = Screw terminal