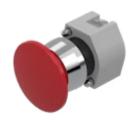

# 704.071.2 Actuator

#### FRONT

| Front dimension:      | Ø 40 mm              |
|-----------------------|----------------------|
| Front form:           | Round                |
| Front bezel colour:   | Nature               |
| Front bezel material: | Aluminium            |
| Front bezel shape:    | With protective hood |

#### **OPERATING-/INDICATION PART**

| Lens colour:       | Red             |
|--------------------|-----------------|
| Lens material:     | Plastic         |
| Lens illumination: | Non illuminated |
| Lens shape:        | Mushroom-head   |
| Lens optics:       | opaque          |