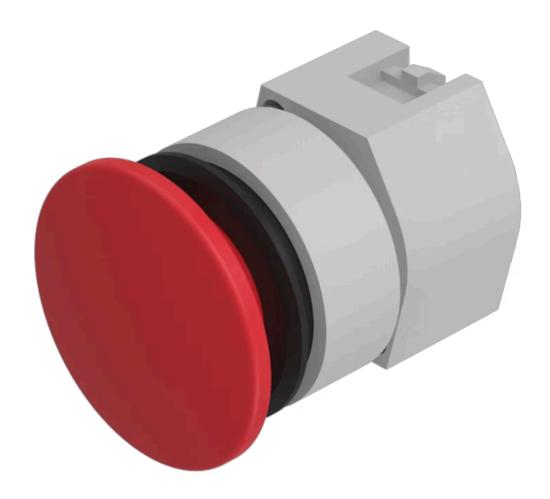

## 704.071.218 Actuator

|  | - |  |
|--|---|--|
|  |   |  |
|  |   |  |
|  |   |  |

Front dimension: Ø 40 mm

Front form: Round

Front bezel colour: Nature

Front bezel material: Aluminium

#### **OPERATING-/INDICATION PART**

Lens colour: Red

Lens material: Plastic

Lens illumination: Non illuminated

Lens shape: Mushroom-head

Lens optics: opaque