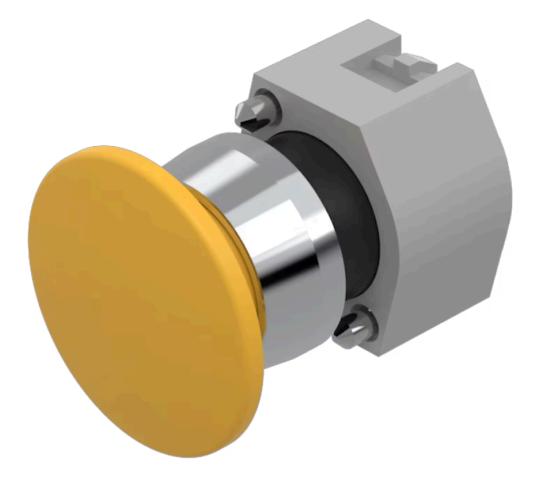

# 704.071.4 Actuator

#### FRONT

| Front dimension:      | Ø 40 mm              |
|-----------------------|----------------------|
| Front form:           | Round                |
| Front bezel colour:   | Nature               |
| Front bezel material: | Aluminium            |
| Front bezel shape:    | With protective hood |

#### MOUNTING

| Design:        | Raised         |
|----------------|----------------|
| Mounting type: | Panel mounting |

#### **OPERATING-/INDICATION PART**

| Lens colour:       | Yellow          |
|--------------------|-----------------|
| Lens material:     | Plastic         |
| Lens illumination: | Non illuminated |
| Lens shape:        | Mushroom-head   |
| Lens optics:       | opaque          |

#### **MECHANICAL CHARATERISTIC**

Switching action:

Momentary

| Mechanical lifetime:     | ≤3 Mil. cycles of operation                                                                                                                     |
|--------------------------|-------------------------------------------------------------------------------------------------------------------------------------------------|
| Weight:                  | 0.044 kg                                                                                                                                        |
|                          |                                                                                                                                                 |
| CERTIFICATE              |                                                                                                                                                 |
| REACH:                   | REACH compliant                                                                                                                                 |
| RoHS:                    | RoHS compliant                                                                                                                                  |
|                          |                                                                                                                                                 |
| OTHER                    |                                                                                                                                                 |
| Short Description:       | Actuator, Ø 40 mm, Mushroom-head, Non illuminated, Yellow, Plastic, opaque, Round, With protective hood, Nature, Aluminium, anodised, Momentary |
| Housing colour:          | Grey                                                                                                                                            |
| Housing material:        | Plastic                                                                                                                                         |
| Hints:                   | Max. 3 switching elements can be clipped on                                                                                                     |
| max. number of switching | 3                                                                                                                                               |