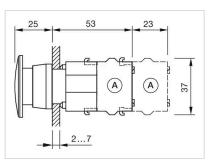

|
| Housing material:        | Plastic                                                                                                                                         |
| Hints:                   | Max. 3 switching elements can be clipped on                                                                                                     |
| max. number of switching | 3                                                                                                                                               |

elements:

Wiring diagrams:



A = Screw terminal B = Push-in terminal (PIT) C = Plug-in terminal 6.3 mm x 0.8 mm D = Double plug-in terminal 6.3 mm x 0.8 mm

#### Mounting cut-outs:



**Dimension drawings:** 



A = Screw terminal