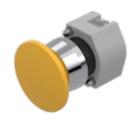

# 704.071.4 Actuator

#### FRONT

| Front dimension:      | Ø 40 mm              |
|-----------------------|----------------------|
| Front form:           | Round                |
| Front bezel colour:   | Nature               |
| Front bezel material: | Aluminium            |
| Front bezel shape:    | With protective hood |

#### MOUNTING

| Design:        | Raised         |
|----------------|----------------|
| Mounting type: | Panel mounting |

#### **OPERATING-/INDICATION PART**

| Lens colour:       | Yellow          |
|--------------------|-----------------|
| Lens material:     | Plastic         |
| Lens illumination: | Non illuminated |
| Lens shape:        | Mushroom-head   |
| Lens optics:       | opaque          |

#### **MECHANICAL CHARATERISTIC**

Switching action:

Momentary

| Mechanical lifetime:     | ≤3 Mil. cycles of operation                                                                                                                     |
|--------------------------|-------------------------------------------------------------------------------------------------------------------------------------------------|
| Weight:                  | 0.044 kg                                                                                                                                        |
|                          |                                                                                                                                                 |
| CERTIFICATE              |                                                                                                                                                 |
| REACH:                   | REACH compliant                                                                                                                                 |
| RoHS:                    | RoHS compliant                                                                                                                                  |
|                          |                                                                                                                                                 |
| OTHER                    |                                                                                                                                                 |
| Short Description:       | Actuator, Ø 40 mm, Mushroom-head, Non illuminated, Yellow, Plastic, opaque, Round, With protective hood, Nature, Aluminium, anodised, Momentary |
| Housing colour:          | Grey                                                                                                                                            |
| Housing material:        | Plastic                                                                                                                                         |
| Hints:                   | Max. 3 switching elements can be clipped on                                                                                                     |
| max. number of switching | 3                                                                                                                                               |