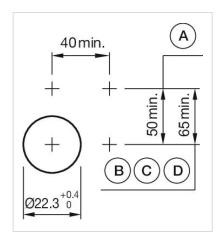

|
| Housing material:        | Plastic                                                                                                                                         |
| Hints:                   | Max. 3 switching elements can be clipped on                                                                                                     |
| max. number of switching | 3                                                                                                                                               |

elements:

Wiring diagrams:



A = Screw terminal B = Push-in terminal (PIT) C = Plug-in terminal 6.3 mm x 0.8 mm D = Double plug-in terminal 6.3 mm x 0.8 mm

#### Mounting cut-outs:



**Dimension drawings:** 



A = Screw terminal