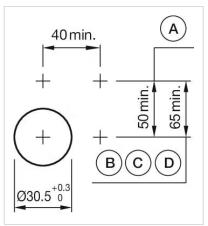

Mounting cut-outs:

- A = Screw terminal

- B = Push-in terminal (PIT) C = Plug-in terminal 6.3 mm x 0.8 mm D = Double plug-in terminal 6.3 mm x 0.8
- mm

#### Dimension drawings:

A = Screw terminal