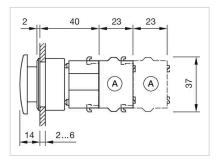

our of anodised aluminium parts can vary due to technical production<br>reasons |
| max. number of switching<br>elements: | 3                                                                                                                                     |
| Wiring diagrams:                      |                                                                                                                                       |
|                                       | Q                                                                                                                                     |

Mounting cut-outs:



- A = Screw terminal

- B = Push-in terminal (PIT) C = Plug-in terminal 6.3 mm x 0.8 mm D = Double plug-in terminal 6.3 mm x 0.8
- mm

#### Dimension drawings:



A = Screw terminal