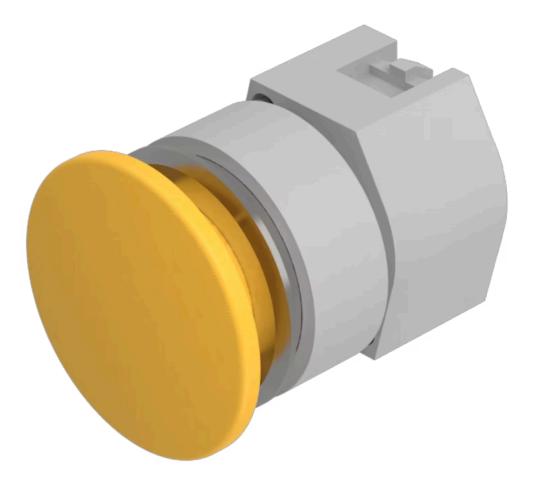

# 704.071.410 Actuator

#### FRONT

| Front dimension:      | Ø 40 mm   |
|-----------------------|-----------|
| Front form:           | Round     |
| Front bezel colour:   | Black     |
| Front bezel material: | Aluminium |

#### **OPERATING-/INDICATION PART**

| Lens colour:       | Yellow          |
|--------------------|-----------------|
| Lens material:     | Plastic         |
| Lens illumination: | Non illuminated |
| Lens shape:        | Mushroom-head   |
| Lens optics:       | opaque          |

#### OTHER

| Short Description:                    | Actuator, Ø 30.5 mm, Ø 40 mm, Mushroom-head, Non illuminated, Yellow, Plastic, opaque, Round, Black, Aluminium, anodised, Momentary   |
|---------------------------------------|---------------------------------------------------------------------------------------------------------------------------------------|
| Housing colour:                       | Grey                                                                                                                                  |
| Housing material:                     | Plastic                                                                                                                               |
| Hints:                                | Max. 3 switching elements can be clipped on<br>The colour of anodised aluminium parts can vary due to technical production<br>reasons |
| max. number of switching<br>elements: | 3                                                                                                                                     |
| Wiring diagrams:                      |                                                                                                                                       |
|                                       | Q                                                                                                                                     |