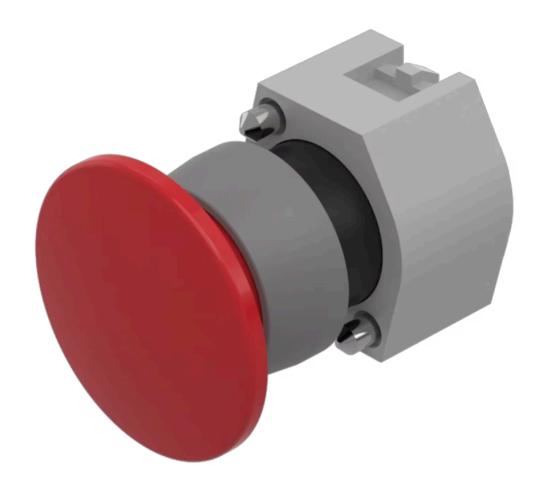

## 704.072.2 Actuator

Front dimension: Ø 40 mm

Front form: Round

Front bezel colour: Grey

Front bezel material: Plastic

## **OPERATING-/INDICATION PART**

Lens colour: Red

Lens material: Plastic

**Lens illumination:** Non illuminated

**Lens shape:** Mushroom-head

Lens optics: opaque

#### **OTHER**

Short Description: Actuator, Ø 40 mm, Mushroom-head, Non illuminated, Red, Plastic, opaque,

Round, Grey, Plastic, Maintained

Housing colour: Grey

Housing material: Plastic

**Hints:** Max. 3 switching elements can be clipped on