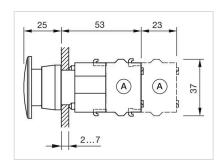

head

Lens optics: opaque

### **ELECTRICAL CHARACTERISTICS**

Switching rating:

#### **MECHANICAL CHARATERISTIC**

Switching action: Maintained

**Mechanical lifetime:** ≤3 Mil. cycles of operation

**Weight:** 0.041 kg

#### **CERTIFICATE**

**REACH:** REACH compliant

**RoHS:** RoHS compliant

#### **OTHER**

Short Description: Actuator, Ø 40 mm, Mushroom-head, Non illuminated, Red, Plastic, opaque,

Round, Grey, Plastic, Maintained

Housing colour: Grey

Housing material: Plastic

**Hints:** Max. 3 switching elements can be clipped on

max. number of switching

elements:

3

Wiring diagrams:



Mounting cut-outs:



A = Screw terminal

B = Push-in terminal (PIT)

C = Plug-in terminal 6.3 mm x 0.8 mmD = Double plug-in terminal 6.3 mm x 0.8

mm

Dimension drawings:

A = Screw terminal