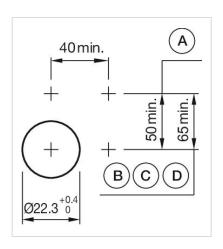

max. number of switching

elements:

3

Wiring diagrams:

Mounting cut-outs:

A = Screw terminal

B = Push-in terminal (PIT)

C = Plug-in terminal 6.3 mm x 0.8 mmD = Double plug-in terminal 6.3 mm x 0.8