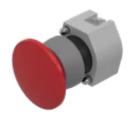

## 704.072.2 Actuator

Front dimension: Ø 40 mm

Front form: Round

Front bezel colour: Grey

Front bezel material: Plastic

## **OPERATING-/INDICATION PART**

Lens colour: Red

Lens material: Plastic

**Lens illumination:** Non illuminated

**Lens shape:** Mushroom-head

Lens optics: opaque

#### **OTHER**

Short Description: Actuator, Ø 40 mm, Mushroom-head, Non illuminated, Red, Plastic, opaque,

Round, Grey, Plastic, Maintained

Housing colour: Grey

Housing material: Plastic

**Hints:** Max. 3 switching elements can be clipped on