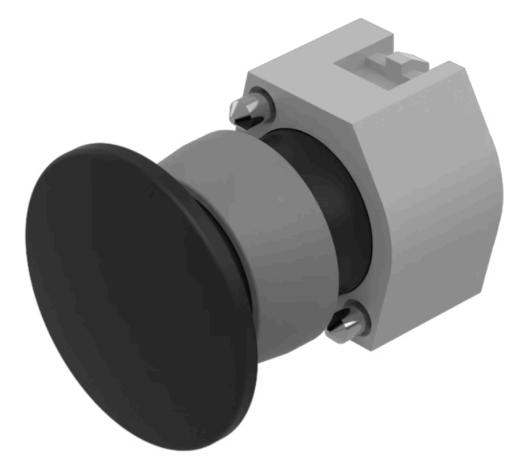

# 704.073.0 Actuator

#### FRONT

| Front dimension:      | Ø 40 mm              |
|-----------------------|----------------------|
| Front form:           | Round                |
| Front bezel colour:   | Nature               |
| Front bezel material: | Aluminium            |
| Front bezel shape:    | With protective hood |

#### MOUNTING

| Design:        | Raised         |
|----------------|----------------|
| Mounting type: | Panel mounting |

### **OPERATING-/INDICATION PART**

| Lens colour:       | Black           |
|--------------------|-----------------|
| Lens material:     | Plastic         |
| Lens illumination: | Non illuminated |
| Lens shape:        | Mushroom-head   |
| Lens optics:       | opaque          |

#### **MECHANICAL CHARATERISTIC**

| Switching action:    | Maintained                  |
|----------------------|-----------------------------|
| Mechanical lifetime: | ≤3 Mil. cycles of operation |
| Weight:              | 0.044 kg                    |