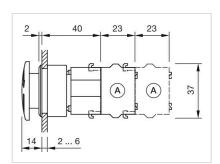

<del></del>                                                                                                                      |
|                                    |                                                                                                                                    |
|                                    |                                                                                                                                    |
| Mounting cut-outs:                 |                                                                                                                                    |



A = Screw terminal

B = Push-in terminal (PIT)
C = Plug-in terminal 6.3 mm x 0.8 mm
D = Double plug-in terminal 6.3 mm x 0.8

## Dimension drawings:



A = Screw terminal