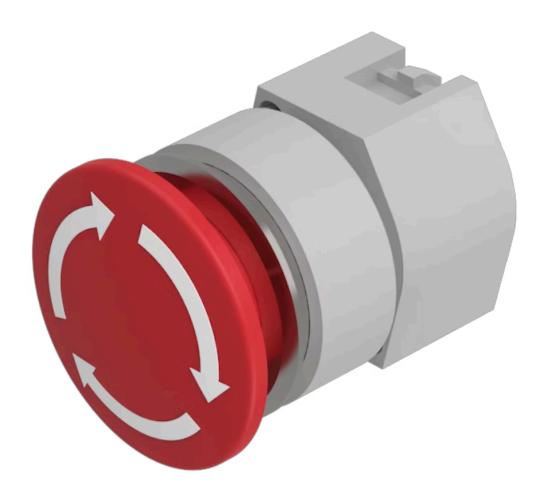

## Actuator

704.074.210

Distribution by Mouser

**MECHANICAL CHARATERISTIC** 

Switching action:

## 704.074.210 Actuator

| FRONT                      |                                                                                           |
|----------------------------|-------------------------------------------------------------------------------------------|
| Front dimension:           | Ø 40 mm                                                                                   |
| Front form:                | Round                                                                                     |
| Front bezel colour:        | Black                                                                                     |
| Front bezel material:      | Aluminium                                                                                 |
|                            |                                                                                           |
| MOUNTING                   |                                                                                           |
| Design:                    | Flush                                                                                     |
| Mounting type:             | Panel mounting                                                                            |
|                            |                                                                                           |
| OPERATING-/INDICATION PART |                                                                                           |
| Lens colour:               | Red                                                                                       |
| Lens material:             | Plastic                                                                                   |
| Lens illumination:         | Non illuminated                                                                           |
| Lens shape:                | Mushroom-head                                                                             |
| Lens optics:               | opaque                                                                                    |
|                            |                                                                                           |
| ELECTRICAL CHARACTERISTICS |                                                                                           |
| Switching rating:          |                                                                                           |
| Standards:                 | The switches comply with the "Standards for low-voltage switching devices" DIN EN 60947-1 |
|                            |                                                                                           |

Maintained

| Mechanical lifetime:               | ≤50 000 cycles of operation                                                                                                        |
|------------------------------------|------------------------------------------------------------------------------------------------------------------------------------|
| Operating force:                   | 8 N                                                                                                                                |
| Operating Travel:                  | ca. 5.8 mm ± 0.2 mm                                                                                                                |
| Weight:                            | 0.048 kg                                                                                                                           |
|                                    |                                                                                                                                    |
| AMBIENT CONDITION                  |                                                                                                                                    |
| IP Protection:                     | IP65 front side                                                                                                                    |
| Operating temperature:             | – 40 °C + 55 °C                                                                                                                    |
| Storage temperature:               | – 40 °C + 85 °C                                                                                                                    |
|                                    |                                                                                                                                    |
| CERTIFICATE                        |                                                                                                                                    |
| REACH:                             | REACH compliant                                                                                                                    |
| RoHS:                              | RoHS compliant                                                                                                                     |
|                                    |                                                                                                                                    |
| OTHER                              |                                                                                                                                    |
| Short Description:                 | Actuator, $\varnothing$ 40 mm, Mushroom-head, Non illuminated, Red, Plastic, opaque, Round, Black, Aluminium, anodised, Maintained |
| Marking:                           | Arrows                                                                                                                             |
| Product attributes:                | Twist to unlock clockwise                                                                                                          |
| max. number of switching elements: | 3                                                                                                                                  |
| Wiring diagrams:                   |                                                                                                                                    |
|                                    |                                                                                                                                    |
|                                    | ( <del></del>                                                                                                                      |
|                                    |                                                                                                                                    |
|                                    |                                                                                                                                    |
| Mounting cut-outs:                 |                                                                                                                                    |