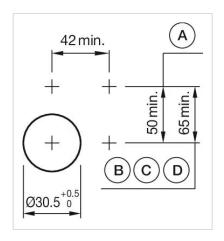

Maintained

| Mechanical lifetime:               | ≤50 000 cycles of operation                                                                                                        |
|------------------------------------|------------------------------------------------------------------------------------------------------------------------------------|
| Operating force:                   | 8 N                                                                                                                                |
| Operating Travel:                  | ca. 5.8 mm ± 0.2 mm                                                                                                                |
| Weight:                            | 0.048 kg                                                                                                                           |
|                                    |                                                                                                                                    |
| AMBIENT CONDITION                  |                                                                                                                                    |
| IP Protection:                     | IP65 front side                                                                                                                    |
| Operating temperature:             | – 40 °C + 55 °C                                                                                                                    |
| Storage temperature:               | – 40 °C + 85 °C                                                                                                                    |
|                                    |                                                                                                                                    |
| CERTIFICATE                        |                                                                                                                                    |
| REACH:                             | REACH compliant                                                                                                                    |
| RoHS:                              | RoHS compliant                                                                                                                     |
|                                    |                                                                                                                                    |
| OTHER                              |                                                                                                                                    |
| Short Description:                 | Actuator, $\varnothing$ 40 mm, Mushroom-head, Non illuminated, Red, Plastic, opaque, Round, Black, Aluminium, anodised, Maintained |
| Marking:                           | Arrows                                                                                                                             |
| Product attributes:                | Twist to unlock clockwise                                                                                                          |
| max. number of switching elements: | 3                                                                                                                                  |
| Wiring diagrams:                   |                                                                                                                                    |
|                                    |                                                                                                                                    |
|                                    | ( <del></del>                                                                                                                      |
|                                    |                                                                                                                                    |
|                                    |                                                                                                                                    |
| Mounting cut-outs:                 |                                                                                                                                    |

A = Screw terminal

B = Push-in terminal (PIT)
C = Plug-in terminal 6.3 mm x 0.8 mm
D = Double plug-in terminal 6.3 mm x 0.8

## Dimension drawings:

A = Screw terminal