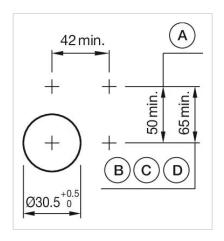

## **MECHANICAL CHARATERISTIC**

Switching action: Maintained

**Mechanical lifetime:** ≤50 000 cycles of operation

| Operating force:                   | 8 N                                                                                                                               |
|------------------------------------|-----------------------------------------------------------------------------------------------------------------------------------|
| Operating Travel:                  | ca. 5.8 mm ± 0.2 mm                                                                                                               |
| Weight:                            | 0.048 kg                                                                                                                          |
|                                    |                                                                                                                                   |
| AMBIENT CONDITION                  |                                                                                                                                   |
| IP Protection:                     | IP65 front side                                                                                                                   |
| Operating temperature:             | – 40 °C + 55 °C                                                                                                                   |
| Storage temperature:               | – 40 °C + 85 °C                                                                                                                   |
|                                    |                                                                                                                                   |
| CERTIFICATE                        |                                                                                                                                   |
| REACH:                             | REACH compliant                                                                                                                   |
| RoHS:                              | RoHS compliant                                                                                                                    |
|                                    |                                                                                                                                   |
| OTHER                              |                                                                                                                                   |
| Short Description:                 | Actuator, $\emptyset$ 40 mm, Mushroom-head, Non illuminated, Red, Plastic, opaque, Round, Nature, Aluminium, anodised, Maintained |
| Marking:                           | Arrows                                                                                                                            |
| Product attributes:                | Twist to unlock clockwise                                                                                                         |
| max. number of switching elements: | 3                                                                                                                                 |
| Wiring diagrams:                   |                                                                                                                                   |
|                                    | <b>├</b> ~~-                                                                                                                      |
| Mounting cut-outs:                 |                                                                                                                                   |

A = Screw terminal

B = Push-in terminal (PIT)
C = Plug-in terminal 6.3 mm x 0.8 mm
D = Double plug-in terminal 6.3 mm x 0.8