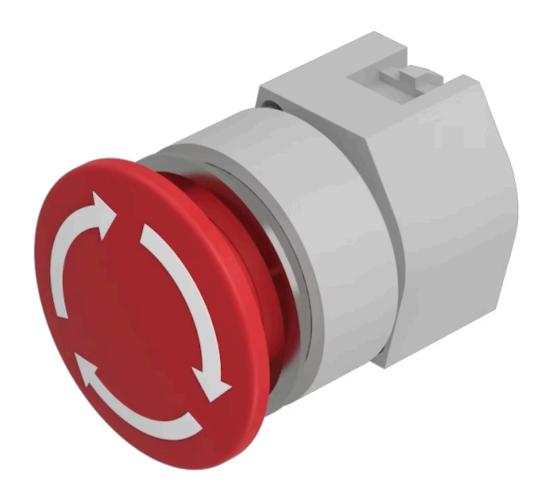

## Actuator

704.075.218

Distribution by Mouser

## 704.075.218 Actuator

| FRONT                      |                                                                                           |
|----------------------------|-------------------------------------------------------------------------------------------|
| Front dimension:           | Ø 40 mm                                                                                   |
| Front form:                | Round                                                                                     |
| Front bezel colour:        | Nature                                                                                    |
| Front bezel material:      | Aluminium                                                                                 |
|                            |                                                                                           |
| MOUNTING                   |                                                                                           |
| Design:                    | Flush                                                                                     |
| Mounting type:             | Panel mounting                                                                            |
|                            |                                                                                           |
| OPERATING-/INDICATION PART |                                                                                           |
| Lens colour:               | Red                                                                                       |
| Lens material:             | Plastic                                                                                   |
| Lens illumination:         | Non illuminated                                                                           |
| Lens shape:                | Mushroom-head                                                                             |
| Lens optics:               | opaque                                                                                    |
|                            |                                                                                           |
| ELECTRICAL CHARACTERISTICS |                                                                                           |
| Standards:                 | The switches comply with the "Standards for low-voltage switching devices" DIN EN 60947-1 |
|                            | LIN 00341-1                                                                               |
|                            |                                                                                           |

## **MECHANICAL CHARATERISTIC**

Switching action: Maintained

**Mechanical lifetime:** ≤50 000 cycles of operation

| Operating force:                   | 8 N                                                                                                                               |
|------------------------------------|-----------------------------------------------------------------------------------------------------------------------------------|
| Operating Travel:                  | ca. 5.8 mm ± 0.2 mm                                                                                                               |
| Weight:                            | 0.048 kg                                                                                                                          |
|                                    |                                                                                                                                   |
| AMBIENT CONDITION                  |                                                                                                                                   |
| IP Protection:                     | IP65 front side                                                                                                                   |
| Operating temperature:             | – 40 °C + 55 °C                                                                                                                   |
| Storage temperature:               | – 40 °C + 85 °C                                                                                                                   |
|                                    |                                                                                                                                   |
| CERTIFICATE                        |                                                                                                                                   |
| REACH:                             | REACH compliant                                                                                                                   |
| RoHS:                              | RoHS compliant                                                                                                                    |
|                                    |                                                                                                                                   |
| OTHER                              |                                                                                                                                   |
| Short Description:                 | Actuator, $\emptyset$ 40 mm, Mushroom-head, Non illuminated, Red, Plastic, opaque, Round, Nature, Aluminium, anodised, Maintained |
| Marking:                           | Arrows                                                                                                                            |
| Product attributes:                | Twist to unlock clockwise                                                                                                         |
| max. number of switching elements: | 3                                                                                                                                 |
| Wiring diagrams:                   |                                                                                                                                   |
|                                    | <b>├</b> ~~-                                                                                                                      |
| Mounting cut-outs:                 |                                                                                                                                   |