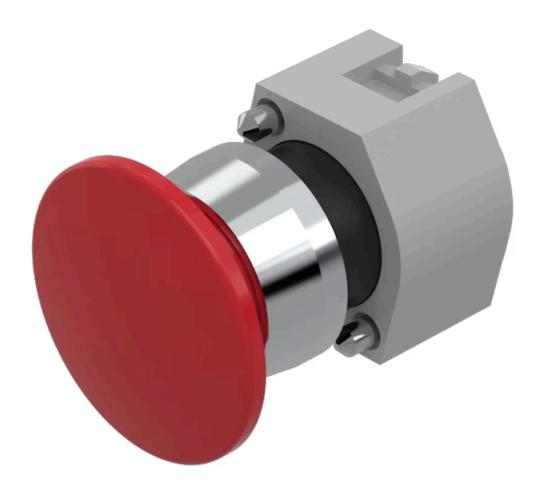

## Actuator

704.075.3

Distribution by Mouser

## 704.075.3 Actuator

| FRONT                      |                                                                                           |
|----------------------------|-------------------------------------------------------------------------------------------|
| Front dimension:           | Ø 40 mm                                                                                   |
| Front form:                | Round                                                                                     |
| Front bezel colour:        | Nature                                                                                    |
| Front bezel material:      | Aluminium                                                                                 |
|                            |                                                                                           |
| MOUNTING                   |                                                                                           |
| Design:                    | Raised                                                                                    |
| Mounting type:             | Panel mounting                                                                            |
|                            |                                                                                           |
| OPERATING-/INDICATION PART |                                                                                           |
| Lens colour:               | Red                                                                                       |
| Lens material:             | Plastic                                                                                   |
| Lens illumination:         | Non illuminated                                                                           |
| Lens shape:                | Mushroom-head                                                                             |
| Lens optics:               | opaque                                                                                    |
|                            |                                                                                           |
| ELECTRICAL CHARACTERISTICS |                                                                                           |
| Switching rating:          |                                                                                           |
| Standards:                 | The switches comply with the "Standards for low-voltage switching devices" DIN EN 60947-1 |
|                            |                                                                                           |
|                            |                                                                                           |

## **MECHANICAL CHARATERISTIC**

Switching action: Maintained

| Mechanical lifetime:               | ≤50 000 cycles of operation                                                                                                         |
|------------------------------------|-------------------------------------------------------------------------------------------------------------------------------------|
| Operating force:                   | 8 N                                                                                                                                 |
| Operating Travel:                  | ca. 5.8 mm ± 0.2 mm                                                                                                                 |
| Weight:                            | 0.047 kg                                                                                                                            |
|                                    |                                                                                                                                     |
| AMBIENT CONDITION                  |                                                                                                                                     |
| IP Protection:                     | IP65 front side                                                                                                                     |
| Operating temperature:             | – 40 °C + 55 °C                                                                                                                     |
| Storage temperature:               | – 40 °C + 85 °C                                                                                                                     |
|                                    |                                                                                                                                     |
| CERTIFICATE                        |                                                                                                                                     |
| REACH:                             | REACH compliant                                                                                                                     |
| RoHS:                              | RoHS compliant                                                                                                                      |
|                                    |                                                                                                                                     |
| OTHER                              |                                                                                                                                     |
| Short Description:                 | Actuator, $\varnothing$ 40 mm, Mushroom-head, Non illuminated, Red, Plastic, opaque, Round, Nature, Aluminium, anodised, Maintained |
| Housing colour:                    | Grey                                                                                                                                |
| Housing material:                  | Plastic                                                                                                                             |
| Marking:                           | Stop                                                                                                                                |
| Product attributes:                | Twist to unlock clockwise                                                                                                           |
| max. number of switching elements: | 3                                                                                                                                   |
| Wiring diagrams:                   |                                                                                                                                     |
| Mounting cut-outs:                 |                                                                                                                                     |