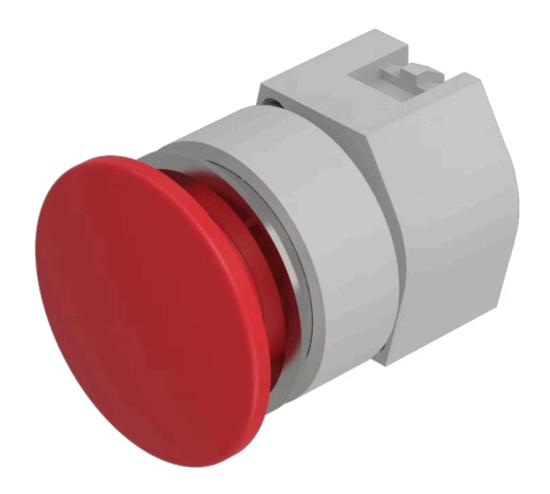

## Actuator

704.075.318

Distribution by Mouser

## 704.075.318 Actuator

| FRONT                      |                                                                                           |
|----------------------------|-------------------------------------------------------------------------------------------|
| Front dimension:           | Ø 40 mm                                                                                   |
| Front form:                | Round                                                                                     |
| Front bezel colour:        | Nature                                                                                    |
| Front bezel material:      | Aluminium                                                                                 |
|                            |                                                                                           |
| MOUNTING                   |                                                                                           |
| Design:                    | Flush                                                                                     |
| Mounting type:             | Panel mounting                                                                            |
|                            |                                                                                           |
| OPERATING-/INDICATION PART |                                                                                           |
| Lens colour:               | Red                                                                                       |
| Lens material:             | Plastic                                                                                   |
| Lens illumination:         | Non illuminated                                                                           |
| Lens shape:                | Mushroom-head                                                                             |
| Lens optics:               | opaque                                                                                    |
|                            |                                                                                           |
| ELECTRICAL CHARACTERISTICS |                                                                                           |
| Switching rating:          |                                                                                           |
| Standards:                 | The switches comply with the "Standards for low-voltage switching devices" DIN EN 60947-1 |
|                            | LIV GOOT!                                                                                 |
|                            |                                                                                           |