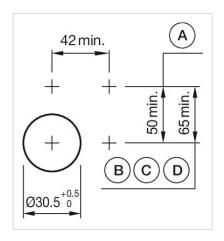

## **MECHANICAL CHARATERISTIC**

Switching action: Maintained

| Mechanical lifetime:               | ≤50 000 cycles of operation                                                                                                       |
|------------------------------------|-----------------------------------------------------------------------------------------------------------------------------------|
| Operating force:                   | 8 N                                                                                                                               |
| Operating Travel:                  | ca. 5.8 mm ± 0.2 mm                                                                                                               |
| Weight:                            | 0.048 kg                                                                                                                          |
|                                    |                                                                                                                                   |
| AMBIENT CONDITION                  |                                                                                                                                   |
| IP Protection:                     | IP65 front side                                                                                                                   |
| Operating temperature:             | – 40 °C + 55 °C                                                                                                                   |
| Storage temperature:               | – 40 °C + 85 °C                                                                                                                   |
|                                    |                                                                                                                                   |
| CERTIFICATE                        |                                                                                                                                   |
| REACH:                             | REACH compliant                                                                                                                   |
| RoHS:                              | RoHS compliant                                                                                                                    |
|                                    |                                                                                                                                   |
| OTHER                              |                                                                                                                                   |
| Short Description:                 | Actuator, $\emptyset$ 40 mm, Mushroom-head, Non illuminated, Red, Plastic, opaque, Round, Nature, Aluminium, anodised, Maintained |
| Marking:                           | Stop                                                                                                                              |
| Product attributes:                | Twist to unlock clockwise                                                                                                         |
| max. number of switching elements: | 3                                                                                                                                 |
| Wiring diagrams:                   |                                                                                                                                   |
|                                    | <b>\-</b> ~-                                                                                                                      |
| Mounting cut-outs:                 |                                                                                                                                   |

A = Screw terminal

B = Push-in terminal (PIT)
C = Plug-in terminal 6.3 mm x 0.8 mm
D = Double plug-in terminal 6.3 mm x 0.8