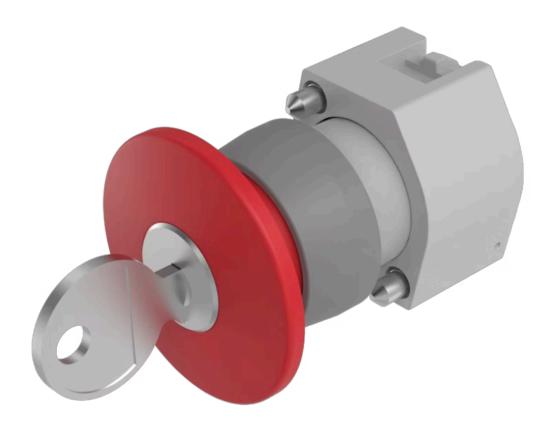

## Actuator

704.076.0

Distribution by Mouser

## 704.076.0 Actuator

| FRONT                      |                                                                                |
|----------------------------|--------------------------------------------------------------------------------|
|                            |                                                                                |
| Front dimension:           | Ø 40 mm                                                                        |
| Front form:                | Round                                                                          |
| Front bezel colour:        | Grey                                                                           |
| Front bezel material:      | Plastic                                                                        |
|                            |                                                                                |
| MOUNTING                   |                                                                                |
| Design:                    | Raised                                                                         |
|                            |                                                                                |
| Mounting type:             | Panel mounting                                                                 |
|                            |                                                                                |
| OPERATING-/INDICATION PART |                                                                                |
| Lens colour:               | Red                                                                            |
| Lens material:             | Plastic                                                                        |
| Lens illumination:         | Non illuminated                                                                |
| Lens shape:                | Mushroom-head                                                                  |
| Lens optics:               | opaque                                                                         |
|                            |                                                                                |
| ELECTRICAL CHARACTERISTICS |                                                                                |
| Standards:                 | The switches comply with the "Standards for low-voltage switching devices" DIN |
|                            | EN 60947-1                                                                     |
|                            |                                                                                |
|                            |                                                                                |

## **MECHANICAL CHARATERISTIC**

**Switching action:** Maintained

**Mechanical lifetime:** ≤50 000 cycles of operation

| Operating force:                   | 8 N                                                                                                                   |
|------------------------------------|-----------------------------------------------------------------------------------------------------------------------|
| Operating Travel:                  | ca. 5.8 mm ± 0.2 mm                                                                                                   |
| Weight:                            | 0.063 kg                                                                                                              |
|                                    |                                                                                                                       |
| AMBIENT CONDITION                  |                                                                                                                       |
| IP Protection:                     | IP65 front side                                                                                                       |
| Operating temperature:             | – 40 °C + 55 °C                                                                                                       |
| Storage temperature:               | – 40 °C + 85 °C                                                                                                       |
|                                    |                                                                                                                       |
| CERTIFICATE                        |                                                                                                                       |
| REACH:                             | REACH compliant                                                                                                       |
| RoHS:                              | RoHS compliant                                                                                                        |
|                                    |                                                                                                                       |
| OTHER                              |                                                                                                                       |
| Short Description:                 | Actuator, $\varnothing$ 40 mm, Mushroom-head, Non illuminated, Red, Plastic, opaque, Round, Grey, Plastic, Maintained |
| Housing colour:                    | Grey                                                                                                                  |
| Housing material:                  | Plastic                                                                                                               |
| Product attributes:                | Key to unlock clockwise                                                                                               |
| Hints:                             | The standard lock Ronis 251                                                                                           |
| max. number of switching elements: | 3                                                                                                                     |
| Wiring diagrams:                   | 0-8-~-                                                                                                                |
| Mounting cut-outs:                 |                                                                                                                       |