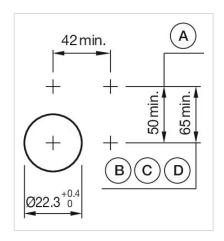

## **MECHANICAL CHARATERISTIC**

**Switching action:** Maintained

**Mechanical lifetime:** ≤50 000 cycles of operation

| Operating force:                   | 8 N                                                                                                                   |
|------------------------------------|-----------------------------------------------------------------------------------------------------------------------|
| Operating Travel:                  | ca. 5.8 mm ± 0.2 mm                                                                                                   |
| Weight:                            | 0.063 kg                                                                                                              |
|                                    |                                                                                                                       |
| AMBIENT CONDITION                  |                                                                                                                       |
| IP Protection:                     | IP65 front side                                                                                                       |
| Operating temperature:             | – 40 °C + 55 °C                                                                                                       |
| Storage temperature:               | – 40 °C + 85 °C                                                                                                       |
|                                    |                                                                                                                       |
| CERTIFICATE                        |                                                                                                                       |
| REACH:                             | REACH compliant                                                                                                       |
| RoHS:                              | RoHS compliant                                                                                                        |
|                                    |                                                                                                                       |
| OTHER                              |                                                                                                                       |
| Short Description:                 | Actuator, $\varnothing$ 40 mm, Mushroom-head, Non illuminated, Red, Plastic, opaque, Round, Grey, Plastic, Maintained |
| Housing colour:                    | Grey                                                                                                                  |
| Housing material:                  | Plastic                                                                                                               |
| Product attributes:                | Key to unlock clockwise                                                                                               |
| Hints:                             | The standard lock Ronis 251                                                                                           |
| max. number of switching elements: | 3                                                                                                                     |
| Wiring diagrams:                   | 0-8-~-                                                                                                                |
| Mounting cut-outs:                 |                                                                                                                       |

A = Screw terminal

B = Push-in terminal (PIT)
C = Plug-in terminal 6.3 mm x 0.8 mm
D = Double plug-in terminal 6.3 mm x 0.8