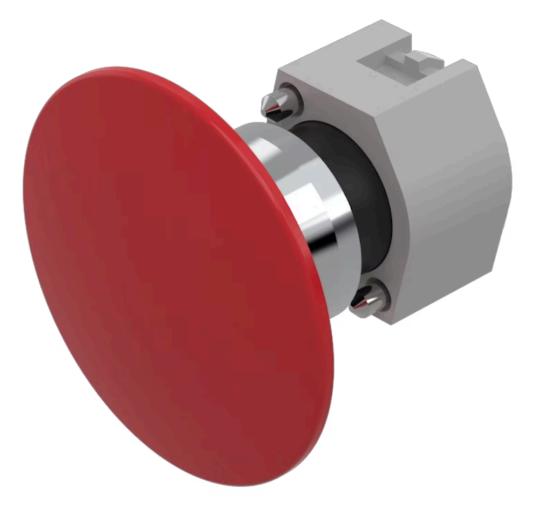

# 704.079.2 Actuator

#### FRONT

| Front dimension:      | Ø 60 mm              |
|-----------------------|----------------------|
| Front form:           | Round                |
| Front bezel colour:   | Nature               |
| Front bezel material: | Aluminium            |
| Front bezel shape:    | With protective hood |

#### **OPERATING-/INDICATION PART**

| Lens colour:       | Red             |
|--------------------|-----------------|
| Lens material:     | Aluminium       |
| Lens illumination: | Non illuminated |
| Lens shape:        | Mushroom-head   |
| Lens optics:       | opaque          |

#### **MECHANICAL CHARATERISTIC**

| Switching action:    | Momentary                   |
|----------------------|-----------------------------|
| Mechanical lifetime: | ≤3 Mil. cycles of operation |
| Weight:              | 0.069 kg                    |