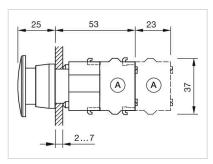

|
|----------------------|-----------------------------|
| Mechanical lifetime: | ≤3 Mil. cycles of operation |
| Weight:              | 0.069 kg                    |

#### CERTIFICATE

| REACH: | REACH compliant |
|--------|-----------------|
| RoHS:  | RoHS compliant  |

OTHER

**Short Description:** 

Housing colour:

Housing material:

Hints:

max. number of switching elements:

Wiring diagrams:

Actuator, Ø 60 mm, Mushroom-head, Non illuminated, Red, Aluminium, opaque, Round, With protective hood, Nature, Aluminium, anodised, Momentary

Grey

Plastic

Max. 3 switching elements can be clipped on

З



#### Mounting cut-outs:



A = Screw terminal
B = Push-in terminal (PIT)
C = Plug-in terminal 6.3 mm x 0.8 mm
D = Double plug-in terminal 6.3 mm x 0.8

mm

#### **Dimension drawings:**



A = Screw terminal