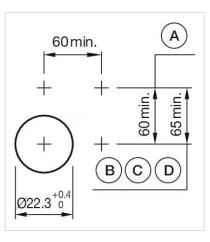

#### Mounting cut-outs:

A = Screw terminal
B = Push-in terminal (PIT)
C = Plug-in terminal 6.3 mm x 0.8 mm
D = Double plug-in terminal 6.3 mm x 0.8

mm