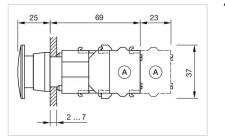

#### Wiring diagrams:

Max. 3 switching elements can be clipped on

A = Screw terminal

B = Push-in terminal (PIT)

C = Plug-in terminal 6.3 mm x 0.8 mm

D = Double plug-in terminal 6.3 mm x 0.8 mm

**Dimension drawings:** 