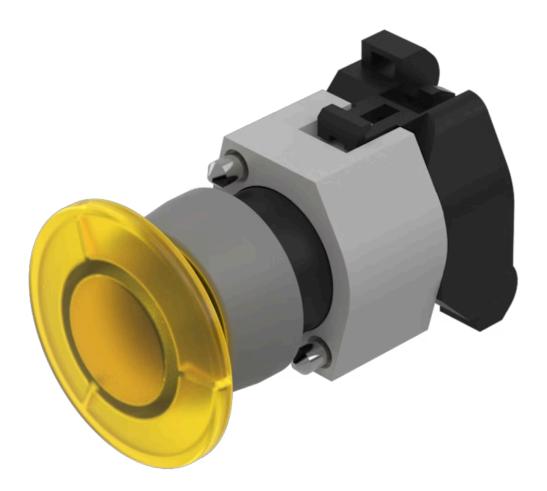

# 704.084.4 Actuator

#### FRONT

| Front dimension:      | Ø 40 mm |
|-----------------------|---------|
| Front form:           | Round   |
| Front bezel colour:   | Grey    |
| Front bezel material: | Plastic |

#### MOUNTING

| Design:        | Raised         |
|----------------|----------------|
| Mounting type: | Panel mounting |

#### **OPERATING-/INDICATION PART**

| Lens colour:         | Yellow        |
|----------------------|---------------|
| Lens material:       | Plastic       |
| Lens illumination:   | Illuminated   |
| Lens shape:          | Mushroom-head |
| Lens optics:         | opaque        |
| Illumination colour: | Yellow        |

#### **MECHANICAL CHARATERISTIC**

| Terminal:            | Screw terminal              |
|----------------------|-----------------------------|
| Switching action:    | Momentary                   |
| Mechanical lifetime: | ≤3 Mil. cycles of operation |
| Weight:              | 0.044 kg                    |