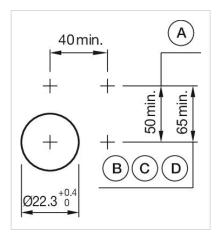

| Yellow        |

#### **MECHANICAL CHARATERISTIC**

| Terminal:            | Screw terminal              |
|----------------------|-----------------------------|
| Switching action:    | Momentary                   |
| Mechanical lifetime: | ≤3 Mil. cycles of operation |
| Weight:              | 0.044 kg                    |

#### CERTIFICATE

| REACH: | REACH compliant |
|--------|-----------------|
| RoHS:  | RoHS compliant  |
|        |                 |

Grey

Plastic

З

#### OTHER

Actuator, Ø 40 mm, Mushroom-head, Illuminated, Yellow, Plastic, opaque, Round, Grey, Plastic, Momentary, Screw terminal, Yellow

Housing colour:

**Short Description:** 

Housing material:

Hints:

max. number of switching elements:

#### Wiring diagrams:



Max. 3 switching elements can be clipped on



A = Screw terminal

B = Push-in terminal (PIT)

C = Plug-in terminal 6.3 mm x 0.8 mm

D = Double plug-in terminal 6.3 mm x 0.8 mm

**Dimension drawings:** 

#### Mounting cut-outs:

#### A = Screw terminal