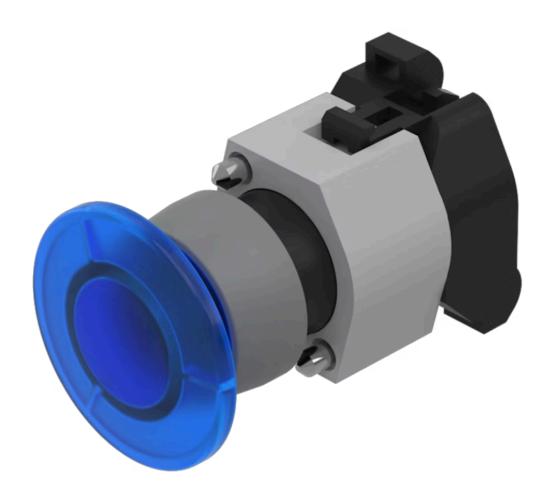

# 704.084.6 Actuator

Front dimension: Ø 40 mm

Front form: Round

Front bezel colour: Grey

Front bezel material: Plastic

#### **MOUNTING**

Design: Raised

Mounting type: Panel mounting

### **OPERATING-/INDICATION PART**

Lens colour: Blue

Lens material: Plastic

Lens illumination: Illuminated

**Lens shape:** Mushroom-head

**Lens optics:** opaque

Illumination colour: Blue

### **MECHANICAL CHARACTERISTICS**

Terminal: Screw terminal

Switching action: Momentary

**Mechanical lifetime:** ≤3 Mil. cycles of operation

**Weight:** 0.044 kg

#### **OTHER**

Short Description: Actuator, Ø 40 mm, Mushroom-head, Illuminated, Blue, Plastic, opaque, Round,

Grey, Plastic, Momentary, Screw terminal, Blue

Housing colour: Grey

Housing material: Plastic