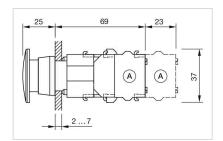

ens optics:** opaque

Illumination colour: Blue

### **MECHANICAL CHARACTERISTICS**

Terminal: Screw terminal

Switching action: Momentary

**Mechanical lifetime:** ≤3 Mil. cycles of operation

**Weight:** 0.044 kg

#### **CERTIFICATE**

**REACH:** REACH compliant

RoHS: RoHS compliant

#### **OTHER**

Short Description: Actuator, Ø 40 mm, Mushroom-head, Illuminated, Blue, Plastic, opaque, Round,

Grey, Plastic, Momentary, Screw terminal, Blue

Housing colour: Grey

Housing material: Plastic

Hints: Max. 3 switching elements can be clipped on

max. number of switching

elements:

3

Wiring diagrams:



## Mounting cut-outs:



A = Screw terminal

B = Push-in terminal (PIT)

 $C = Plug-in terminal 6.3 mm \times 0.8 mm$ 

D = Double plug-in terminal 6.3 mm x 0.8

mm

## Dimension drawings: