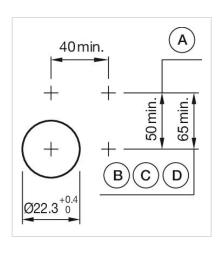

## Mounting cut-outs:

A = Screw terminal

B = Push-in terminal (PIT)

 $C = Plug-in terminal 6.3 mm \times 0.8 mm$ 

D = Double plug-in terminal 6.3 mm x 0.8

mm