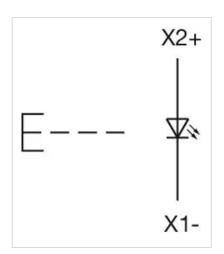

Hints: Max. 3 switching elements can be clipped on

max. number of switching

elements:

3

Wiring diagrams: