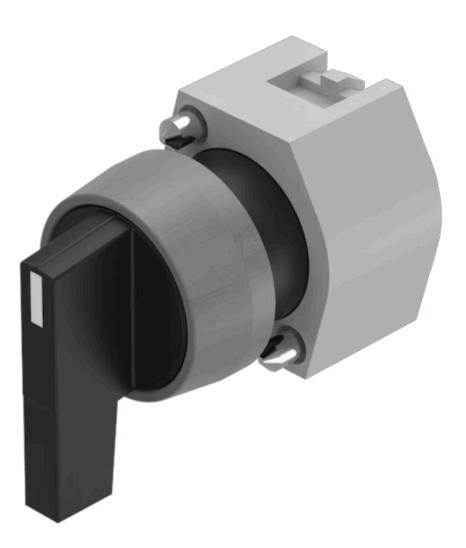

# 704.092.0 Actuator

### FRONT

| Front dimension:      | Ø 29 mm |
|-----------------------|---------|
| Front form:           | Round   |
| Front bezel colour:   | Grey    |
| Front bezel material: | Plastic |

#### MOUNTING

| Design:        | Raised         |
|----------------|----------------|
| Mounting type: | Panel mounting |

### **OPERATING-/INDICATION PART**

| Lever colour:     | Black   |
|-------------------|---------|
| Lever bar colour: | White   |
| Lever material:   | plastic |
| Lever shape:      | long    |