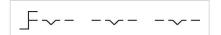

#### Wiring diagrams:

#### Mounting cut-outs:

- A = Screw terminal

- B = Push-in terminal (PIT) C = Plug-in terminal 6.3 mm x 0.8 mm D = Double plug-in terminal 6.3 mm x 0.8
- mm

A = Screw terminal