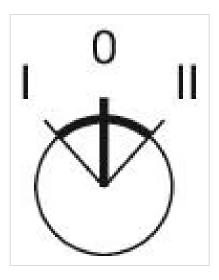

### **MECHANICAL CHARACTERISTICS**

| Switching action:    | Maintained - Rest - Maintained |
|----------------------|--------------------------------|
| Switching positions: | 3 positions                    |
| Switching angle:     | 42° left / 42° right           |

#### Hints:

max. number of switching elements:

Switching positions:

Max. 3 switching elements can be clipped on

#### 3