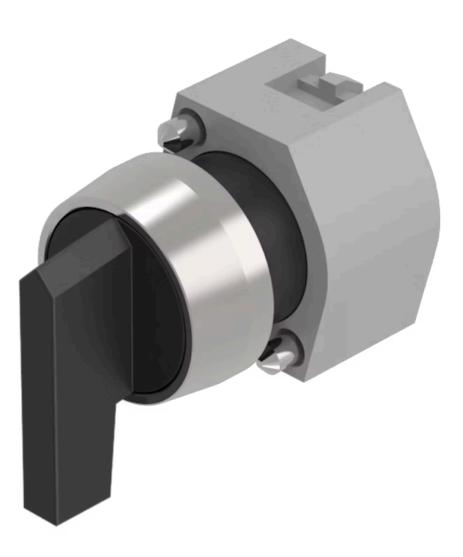

# 704.093.0 Actuator

# FRONT

| Front dimension:      | Ø 29 mm   |
|-----------------------|-----------|
| Front form:           | Round     |
| Front bezel colour:   | Nature    |
| Front bezel material: | Aluminium |

#### MOUNTING

| Design:        | Raised         |
|----------------|----------------|
| Mounting type: | Panel mounting |

# **OPERATING-/INDICATION PART**

| Lever colour:     | Black   |
|-------------------|---------|
| Lever bar colour: | Black   |
| Lever material:   | plastic |
| Lever shape:      | long    |