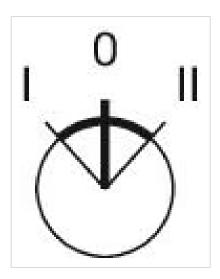

# **MECHANICAL CHARACTERISTICS**

| Switching action:    | Maintained - Rest - Maintained |
|----------------------|--------------------------------|
| Switching positions: | 3 positions                    |
| Switching angle:     | 42° left / 42° right           |

max. number of switching elements:

Switching positions:

З

~ -