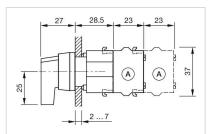

# 704.093.0 Actuator

# FRONT

| Front dimension:      | Ø 29 mm   |
|-----------------------|-----------|
| Front form:           | Round     |
| Front bezel colour:   | Nature    |
| Front bezel material: | Aluminium |

#### MOUNTING

| Design:        | Raised         |
|----------------|----------------|
| Mounting type: | Panel mounting |

# **OPERATING-/INDICATION PART**

| Lever colour:     | Black   |
|-------------------|---------|
| Lever bar colour: | Black   |
| Lever material:   | plastic |
| Lever shape:      | long    |