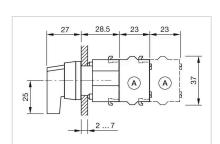

omentary

**Switching positions:** 3 positions

Switching angle: 42° left / 42° right Mechanical lifetime: ≤2.5 Mil. cycles of operation Weight: 0.034 kg **AMBIENT CONDITION IP Protection:** IP65 front side Operating temperature: - 40 °C ... + 55 °C – 40 °C ... + 85 °C Storage temperature: **CERTIFICATE** REACH compliant **REACH:** RoHS: RoHS compliant **OTHER** Actuator, Ø 29 mm, non illuminative, Black, long, Round, Grey, Plastic, Momentary **Short Description:** - Rest - Momentary Hints: Max. 3 switching elements can be clipped on max. number of switching 3 elements: **Switching positions:** 

Wiring diagrams:



Mounting cut-outs:



A = Screw terminal

B = Push-in terminal (PIT)
C = Plug-in terminal 6.3 mm x 0.8 mm
D = Double plug-in terminal 6.3 mm x 0.8

## **Dimension drawings:**



A = Screw terminal