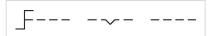

Wiring diagrams:

Mounting cut-outs:

A = Screw terminal

B = Push-in terminal (PIT)
C = Plug-in terminal 6.3 mm x 0.8 mm
D = Double plug-in terminal 6.3 mm x 0.8