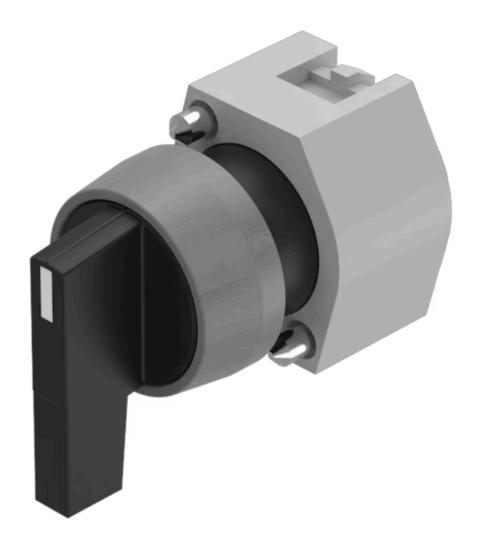

## 704.094.0 Actuator

| FRONT                      |                                                                                           |
|----------------------------|-------------------------------------------------------------------------------------------|
| Front dimension:           | Ø 29 mm                                                                                   |
| Front form:                | Round                                                                                     |
| Front bezel colour:        | Grey                                                                                      |
| Front bezel material:      | Plastic                                                                                   |
|                            |                                                                                           |
| MOUNTING                   |                                                                                           |
| Design:                    | Raised                                                                                    |
| Mounting type:             | Panel mounting                                                                            |
|                            |                                                                                           |
| OPERATING-/INDICATION PART |                                                                                           |
| Lever colour:              | Black                                                                                     |
| Lever bar colour:          | White                                                                                     |
| Lever material:            | plastic                                                                                   |
| Lever shape:               | long                                                                                      |
|                            |                                                                                           |
| ELECTRICAL CHARACTERISTICS |                                                                                           |
| Switching rating:          |                                                                                           |
| Standards:                 | The switches comply with the "Standards for low-voltage switching devices" DIN EN 60947-1 |
|                            |                                                                                           |
| MECHANICAL CHARATERISTIC   |                                                                                           |

## **MECHANICAL CHARATERISTIC**

**Switching action:** Momentary - Rest - Momentary

**Switching positions:** 3 positions

Switching angle: 42° left / 42° right Mechanical lifetime: ≤2.5 Mil. cycles of operation Weight: 0.034 kg **AMBIENT CONDITION IP Protection:** IP65 front side Operating temperature: - 40 °C ... + 55 °C – 40 °C ... + 85 °C Storage temperature: **CERTIFICATE** REACH compliant **REACH:** RoHS: RoHS compliant **OTHER** Actuator, Ø 29 mm, non illuminative, Black, long, Round, Grey, Plastic, Momentary **Short Description:** - Rest - Momentary Hints: Max. 3 switching elements can be clipped on max. number of switching 3 elements: **Switching positions:** 