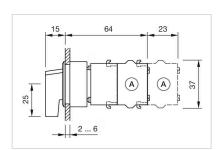

uminium, anodised, Momentary - Rest - Momentary |
| Hints:                             | Max. 3 switching elements can be clipped on                                                                                                      |
| max. number of switching elements: | 3                                                                                                                                                |
| Switching positions:               |                                                                                                                                                  |

Wiring diagrams:

Mounting cut-outs:



A = Screw terminal

B = Push-in terminal (PIT)
C = Plug-in terminal 6.3 mm x 0.8 mm
D = Double plug-in terminal 6.3 mm x 0.8

### Dimension drawings:



A = Screw terminal