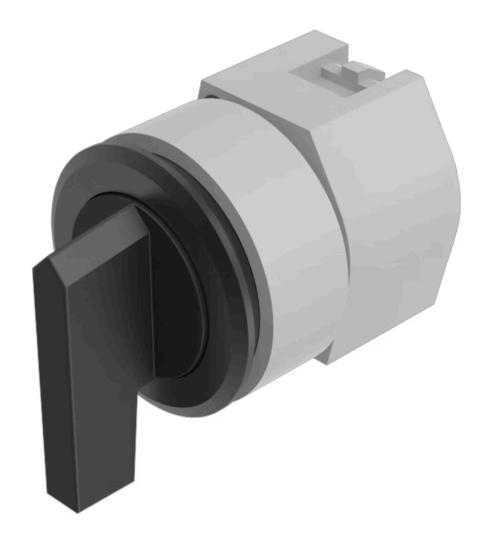

## 704.095.010 Actuator

Front dimension:

Ø 35 mm

Front form:

Round

Black

Front bezel material: Aluminium

#### **OPERATING-/INDICATION PART**

Lever colour: Black

Lever bar colour: Black

Lever material: plastic

Lever shape: long