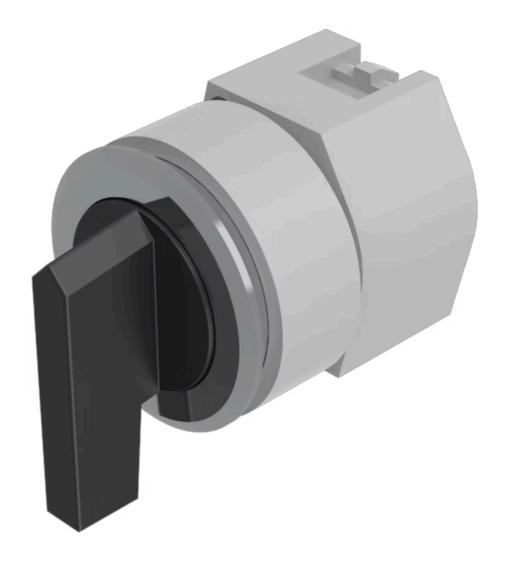

## 704.095.018 Actuator

| Е | D | 0 | N  | ٦ |
|---|---|---|----|---|
| г | п | v | 14 |   |

Front dimension: Ø 35 mm

Front form: Round

Front bezel colour: Nature

Front bezel material: Aluminium

#### **OPERATING-/INDICATION PART**

Lever colour: Black

Lever bar colour: Black

Lever material: plastic

Lever shape: long