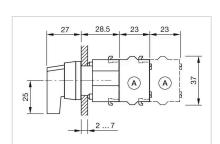

ight:** 0.037 kg

### **AMBIENT CONDITION**

**IP Protection:** IP65 front side

**Operating temperature:**  $-40 \, ^{\circ}\text{C} \, ... \, + 55 \, ^{\circ}\text{C}$ 

Storage temperature:  $-40 \, ^{\circ}\text{C} \dots + 85 \, ^{\circ}\text{C}$ 

### **CERTIFICATE**

**REACH:** REACH compliant

RoHS: RoHS compliant

### **OTHER**

Short Description: Actuator, Ø 29 mm, non illuminative, Black, long, Round, Nature, Aluminium,

anodised, Maintained - Rest - Momentary

Hints: Max. 3 switching elements can be clipped on

max. number of switching

elements:

3

**Switching positions:** 



Wiring diagrams:

F~- -~-

Mounting cut-outs:



A = Screw terminal

B = Push-in terminal (PIT)
C = Plug-in terminal 6.3 mm x 0.8 mm
D = Double plug-in terminal 6.3 mm x 0.8

## **Dimension drawings:**



A = Screw terminal