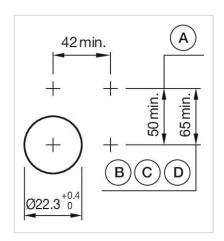

elements:

3

**Switching positions:** 

Wiring diagrams:

F~- -~-

Mounting cut-outs:

A = Screw terminal

B = Push-in terminal (PIT)
C = Plug-in terminal 6.3 mm x 0.8 mm
D = Double plug-in terminal 6.3 mm x 0.8

## **Dimension drawings:**

A = Screw terminal