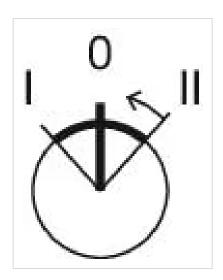

Switching action: Maintained - Rest - Momentary

Switching positions: 3 positions **Switching angle:** 42° left / 42° right

**Mechanical lifetime:** ≤2.5 Mil. cycles of operation

**Weight:** 0.037 kg

elements:

3

**Switching positions:** 

Wiring diagrams:

F~- -~-

Mounting cut-outs:

A = Screw terminal

B = Push-in terminal (PIT)
C = Plug-in terminal 6.3 mm x 0.8 mm
D = Double plug-in terminal 6.3 mm x 0.8