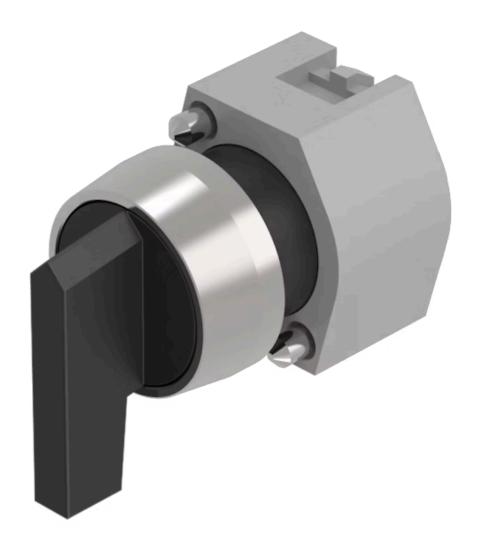

# 704.097.0 Actuator

| FRONT                      |                                                                                           |
|----------------------------|-------------------------------------------------------------------------------------------|
| Front dimension:           | Ø 29 mm                                                                                   |
| Front form:                | Round                                                                                     |
| Front bezel colour:        | Nature                                                                                    |
| Front bezel material:      | Aluminium                                                                                 |
|                            |                                                                                           |
| MOUNTING                   |                                                                                           |
| Design:                    | Raised                                                                                    |
| Mounting type:             | Panel mounting                                                                            |
|                            |                                                                                           |
| OPERATING-/INDICATION PART |                                                                                           |
| Lever colour:              | Black                                                                                     |
| Lever bar colour:          | Black                                                                                     |
| Lever material:            | plastic                                                                                   |
| Lever shape:               | long                                                                                      |
|                            |                                                                                           |
| ELECTRICAL CHARACTERISTICS |                                                                                           |
| Switching rating:          |                                                                                           |
| Standards:                 | The switches comply with the "Standards for low-voltage switching devices" DIN EN 60947-1 |
|                            |                                                                                           |
| MECHANICAL CHARATERISTIC   |                                                                                           |

### **OTHER**

Short Description: Actuator, Ø 29 mm, non illuminative, Black, long, Round, Nature, Aluminium,

anodised, Maintained - Rest - Momentary

Hints: Max. 3 switching elements can be clipped on

max. number of switching