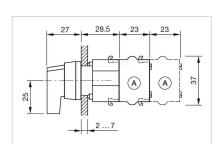

ght:** 0.037 kg

#### **AMBIENT CONDITION**

**IP Protection:** IP65 front side

**Operating temperature:**  $-40 \, ^{\circ}\text{C} \, ... + 55 \, ^{\circ}\text{C}$ 

Storage temperature:  $-40 \, ^{\circ}\text{C} \dots + 85 \, ^{\circ}\text{C}$ 

### **CERTIFICATE**

**REACH:** REACH compliant

RoHS: RoHS compliant

#### **OTHER**

Short Description: Actuator, Ø 29 mm, non illuminative, Black, long, Round, Nature, Aluminium,

anodised, Momentary - Rest - Maintained

Hints: Max. 3 switching elements can be clipped on

max. number of switching

elements:

3

**Switching positions:** 



Wiring diagrams:

F--- ---

Mounting cut-outs:



A = Screw terminal

B = Push-in terminal (PIT)
C = Plug-in terminal 6.3 mm x 0.8 mm
D = Double plug-in terminal 6.3 mm x 0.8

### **Dimension drawings:**



A = Screw terminal