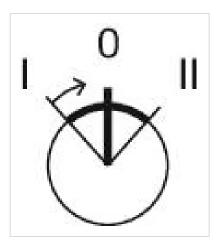

**Switching action:** Momentary - Rest - Maintained

**Switching positions:** 3 positions

Switching angle: 42° left / 42° right

**Mechanical lifetime:** ≤2.5 Mil. cycles of operation

**Weight:** 0.037 kg

elements:

3

**Switching positions:** 

Wiring diagrams:

F--- ---

Mounting cut-outs:

A = Screw terminal

B = Push-in terminal (PIT)
C = Plug-in terminal 6.3 mm x 0.8 mm
D = Double plug-in terminal 6.3 mm x 0.8