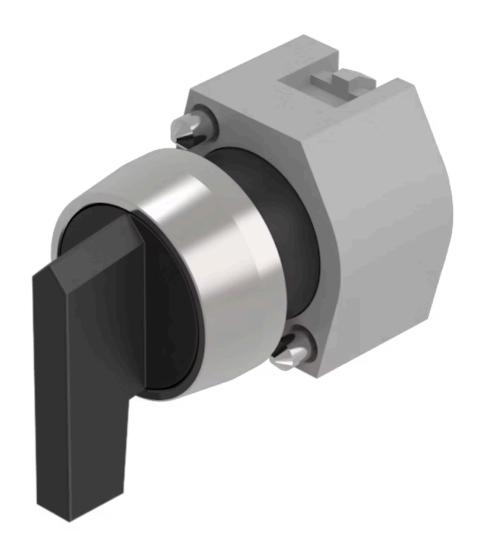

# 704.099.0 Actuator

| FRONT                      |                                                                                           |
|----------------------------|-------------------------------------------------------------------------------------------|
| Front dimension:           | Ø 29 mm                                                                                   |
| Front form:                | Round                                                                                     |
| Front bezel colour:        | Nature                                                                                    |
| Front bezel material:      | Aluminium                                                                                 |
|                            |                                                                                           |
| MOUNTING                   |                                                                                           |
| Design:                    | Raised                                                                                    |
| Mounting type:             | Panel mounting                                                                            |
|                            |                                                                                           |
| OPERATING-/INDICATION PART |                                                                                           |
| Lever colour:              | Black                                                                                     |
| Lever bar colour:          | Black                                                                                     |
| Lever material:            | plastic                                                                                   |
| Lever shape:               | long                                                                                      |
|                            |                                                                                           |
| ELECTRICAL CHARACTERISTICS |                                                                                           |
| Standards:                 | The switches comply with the "Standards for low-voltage switching devices" DIN EN 60947-1 |
|                            |                                                                                           |
| MECHANICAL CHARATERISTIC   |                                                                                           |

**Switching action:** Momentary - Rest - Maintained

**Switching positions:** 3 positions

Switching angle: 42° left / 42° right

**Mechanical lifetime:** ≤2.5 Mil. cycles of operation

**Weight:** 0.037 kg

#### **OTHER**

Short Description: Actuator, Ø 29 mm, non illuminative, Black, long, Round, Nature, Aluminium,

anodised, Momentary - Rest - Maintained

Hints: Max. 3 switching elements can be clipped on

max. number of switching