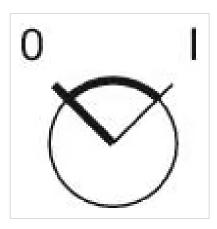

**Switching action:** Rest - Maintained

**Switching positions:** 2 positions

| Switching angle: | 90° right / -45° +45° |
|------------------|-----------------------|
|                  |                       |