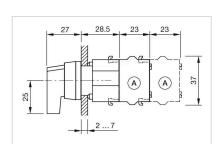

es of operation

**Weight:** 0.037 kg

#### **AMBIENT CONDITION**

**IP Protection:** IP65 front side

**Operating temperature:**  $-40 \, ^{\circ}\text{C} \dots + 55 \, ^{\circ}\text{C}$ 

Storage temperature:  $-40 \, ^{\circ}\text{C} \dots + 85 \, ^{\circ}\text{C}$ 

### **CERTIFICATE**

**REACH:** REACH compliant

RoHS: RoHS compliant

#### **OTHER**

Short Description: Actuator, Ø 29 mm, non illuminative, Black, long, Round, Nature, Aluminium,

anodised, Rest - Maintained

Hints: Max. 3 switching elements can be clipped on

max. number of switching

elements:

3

**Switching positions:** 



Wiring diagrams:



Mounting cut-outs:



A = Screw terminal

B = Push-in terminal (PIT)
C = Plug-in terminal 6.3 mm x 0.8 mm
D = Double plug-in terminal 6.3 mm x 0.8

## **Dimension drawings:**



A = Screw terminal