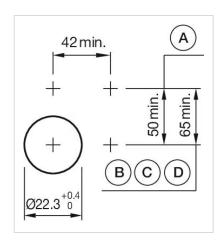

elements:

3

**Switching positions:** 

Wiring diagrams:

Mounting cut-outs:

A = Screw terminal

B = Push-in terminal (PIT)
C = Plug-in terminal 6.3 mm x 0.8 mm
D = Double plug-in terminal 6.3 mm x 0.8

## **Dimension drawings:**

A = Screw terminal