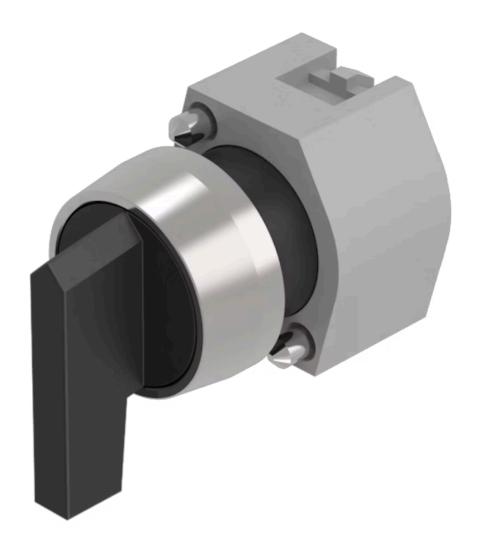

# 704.101.0 Actuator

| FRONT                      |                                                                                           |
|----------------------------|-------------------------------------------------------------------------------------------|
| Front dimension:           | Ø 29 mm                                                                                   |
| Front form:                | Round                                                                                     |
| Front bezel colour:        | Nature                                                                                    |
| Front bezel material:      | Aluminium                                                                                 |
|                            |                                                                                           |
| MOUNTING                   |                                                                                           |
| Design:                    | Raised                                                                                    |
| Mounting type:             | Panel mounting                                                                            |
|                            |                                                                                           |
| OPERATING-/INDICATION PART |                                                                                           |
| Lever colour:              | Black                                                                                     |
| Lever bar colour:          | Black                                                                                     |
| Lever material:            | plastic                                                                                   |
| Lever shape:               | long                                                                                      |
|                            |                                                                                           |
| ELECTRICAL CHARACTERISTICS |                                                                                           |
| Switching rating:          |                                                                                           |
| Standards:                 | The switches comply with the "Standards for low-voltage switching devices" DIN EN 60947-1 |
|                            |                                                                                           |
| MECHANICAL CHARATERISTIC   |                                                                                           |

**Switching action:** Rest - Maintained

**Switching positions:** 2 positions

| Switching angle: | 90° right / -45° +45° |
|------------------|-----------------------|
|                  |                       |

#### **OTHER**

Short Description: Actuator, Ø 29 mm, non illuminative, Black, long, Round, Nature, Aluminium,

anodised, Rest - Maintained

Hints: Max. 3 switching elements can be clipped on

max. number of switching