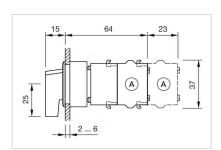

operation |

**Weight:** 0.056 kg

#### **AMBIENT CONDITION**

**IP Protection:** IP65 front side

**Operating temperature:**  $-40 \, ^{\circ}\text{C} \dots + 55 \, ^{\circ}\text{C}$ 

Storage temperature:  $-40 \, ^{\circ}\text{C} \dots + 85 \, ^{\circ}\text{C}$ 

## **CERTIFICATE**

**REACH:** REACH compliant

RoHS: RoHS compliant

#### **OTHER**

Short Description: Actuator, Ø 30.5 mm, Ø 35 mm, non illuminative, Black, long, Round, Black,

Aluminium, anodised, Rest - Maintained

Hints: Max. 3 switching elements can be clipped on

max. number of switching

elements:

3

**Switching positions:** 



Wiring diagrams:



Mounting cut-outs:



A = Screw terminal

B = Push-in terminal (PIT)
C = Plug-in terminal 6.3 mm x 0.8 mm
D = Double plug-in terminal 6.3 mm x 0.8

# Dimension drawings:



A = Screw terminal