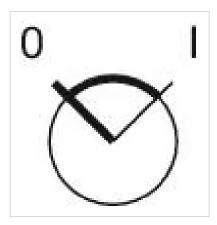

## **MECHANICAL CHARATERISTIC**

Switching action: Rest - Maintained

**Switching positions:** 2 positions

| Switching angle:     | 90° right / -45° +45°         |
|----------------------|-------------------------------|
| Mechanical lifetime: | ≤2.5 Mil. cycles of operation |

elements:

3

**Switching positions:** 

Wiring diagrams:

Mounting cut-outs:

A = Screw terminal

B = Push-in terminal (PIT)
C = Plug-in terminal 6.3 mm x 0.8 mm
D = Double plug-in terminal 6.3 mm x 0.8