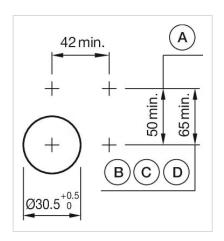

#### **MOUNTING**

Design: Flush

Mounting cut-out: Ø 30.5 mm

Mounting type: Panel mounting

elements:

3

**Switching positions:** 

Wiring diagrams:

Mounting cut-outs:

A = Screw terminal

B = Push-in terminal (PIT)
C = Plug-in terminal 6.3 mm x 0.8 mm
D = Double plug-in terminal 6.3 mm x 0.8

# Dimension drawings:

A = Screw terminal