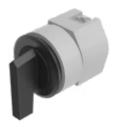

# 704.101.010 Actuator

Front dimension: Ø 35 mm
Front form: Round

Front bezel colour: Black

Front bezel material: Aluminium

#### **OPERATING-/INDICATION PART**

Lever colour: Black

Lever bar colour: Black

Lever material: plastic

Lever shape: long