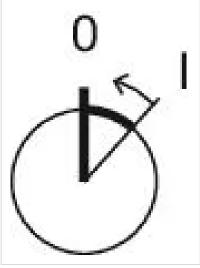

#### **MECHANICAL CHARATERISTIC**

Switching action:

Switching positions:

Rest - Momentary

2 positions

| Switching angle:     | 42° right                     |
|----------------------|-------------------------------|
| Mechanical lifetime: | ≤2.5 Mil. cycles of operation |
| Weight:              | 0.037 kg                      |

 Switching positions:
 Image: Switching elements can be clipped on elements can be clipped on elements can be clipped on elements elements: