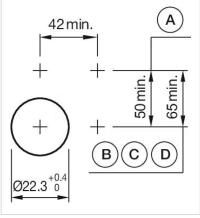

#### Mounting cut-outs:

- A = Screw terminal

- B = Push-in terminal (PIT) C = Plug-in terminal 6.3 mm x 0.8 mm D = Double plug-in terminal 6.3 mm x 0.8
- mm