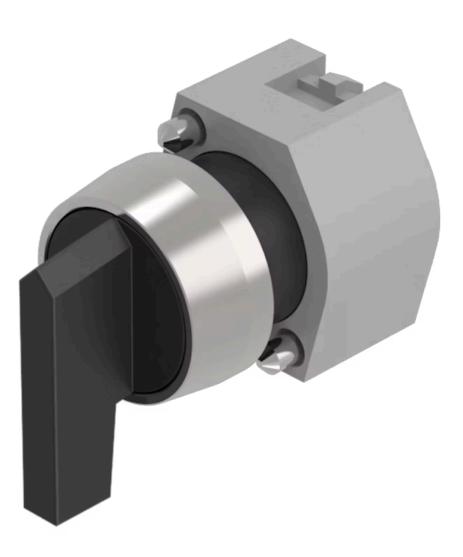

# 704.103.0 Actuator

#### FRONT

| Front dimension:      | Ø 29 mm   |
|-----------------------|-----------|
| Front form:           | Round     |
| Front bezel colour:   | Nature    |
| Front bezel material: | Aluminium |

#### MOUNTING

| Design:        | Raised         |
|----------------|----------------|
| Mounting type: | Panel mounting |

#### **OPERATING-/INDICATION PART**

| Lever colour:     | Black   |
|-------------------|---------|
| Lever bar colour: | Black   |
| Lever material:   | plastic |
| Lever shape:      | long    |