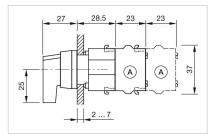

--|-----------------|
| Operating temperature: | – 40 °C + 55 °C |
| Storage temperature:   | – 40 °C + 85 °C |

#### CERTIFICATE

| REACH: | REACH compliant |
|--------|-----------------|
| RoHS:  | RoHS compliant  |

## OTHER

 Short Description:
 Actuator, Ø 29 mm, non illuminative, Black, long, Round, Nature, Aluminium, anodised, Rest - Momentary

 Hints:
 Max. 3 switching elements can be clipped on

 max. number of switching elements:
 3

 Switching positions:
 Image: Switching elements can be clipped on elements can be clipped on elements can be clipped on elements elements:



### Wiring diagrams:



#### Mounting cut-outs:



- A = Screw terminal

- B = Push-in terminal (PIT) C = Plug-in terminal 6.3 mm x 0.8 mm D = Double plug-in terminal 6.3 mm x 0.8
- mm

# Dimension drawings:



A = Screw terminal