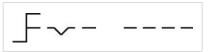

### Wiring diagrams:

#### Mounting cut-outs:

- A = Screw terminal

- B = Push-in terminal (PIT) C = Plug-in terminal 6.3 mm x 0.8 mm D = Double plug-in terminal 6.3 mm x 0.8
- mm