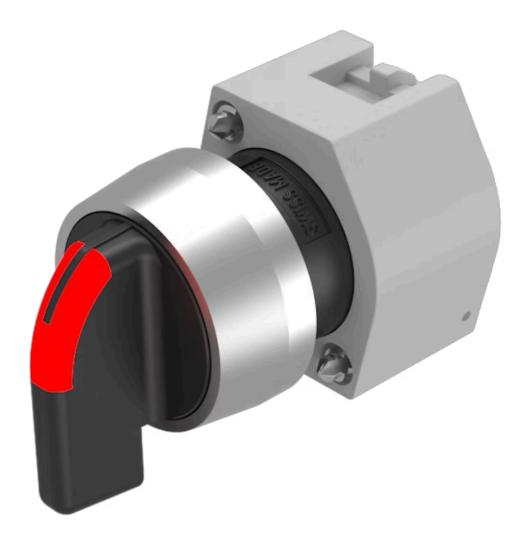

# Actuator

704.103.01

Distribution by Mouser

Switching action:

Switching positions:

# 704.103.0I Actuator

| FRONT                      |                                                                                           |
|----------------------------|-------------------------------------------------------------------------------------------|
| Front dimension:           | Ø 29 mm                                                                                   |
| Front form:                | Round                                                                                     |
| Front bezel colour:        | Nature                                                                                    |
| Front bezel material:      | Aluminium                                                                                 |
|                            |                                                                                           |
| MOUNTING                   |                                                                                           |
| Design:                    | Raised                                                                                    |
| Mounting type:             | Panel mounting                                                                            |
|                            |                                                                                           |
| OPERATING-/INDICATION PART |                                                                                           |
| Lever colour:              | Black                                                                                     |
| Lever bar colour:          | Red                                                                                       |
| Lever material:            | plastic                                                                                   |
| Lever shape:               | long                                                                                      |
|                            |                                                                                           |
| ELECTRICAL CHARACTERISTICS |                                                                                           |
| Switching rating:          |                                                                                           |
| Standards:                 | The switches comply with the "Standards for low-voltage switching devices" DIN EN 60947-1 |
|                            |                                                                                           |
| MECHANICAL CHARATERISTIC   |                                                                                           |

Rest - Momentary

2 positions

**Switching angle:** 42° right

**Mechanical lifetime:** ≤2.5 Mil. cycles of operation

Weight: 0.037 kg

#### **OTHER**

Short Description: Actuator, Ø 29 mm, optional illuminative, Black, long, Round, Nature, Aluminium,

anodised, Rest - Momentary

Hints: Max. 3 switching elements can be clipped on

max. number of switching