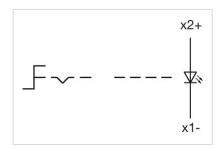

|
| MECHANICAL CHARATERISTIC   |                                                                                           |

Rest - Momentary

2 positions

**Switching angle:** 42° right

**Mechanical lifetime:** ≤2.5 Mil. cycles of operation

Weight: 0.037 kg

#### **AMBIENT CONDITION**

**IP Protection:** IP65 front side

Storage temperature:  $-40 \, ^{\circ}\text{C} \dots + 85 \, ^{\circ}\text{C}$ 

#### **CERTIFICATE**

**REACH:** REACH compliant

RoHS: RoHS compliant

#### **OTHER**

Short Description: Actuator, Ø 29 mm, optional illuminative, Black, long, Round, Nature, Aluminium,

anodised, Rest - Momentary

Hints: Max. 3 switching elements can be clipped on

max. number of switching

elements:

3

**Switching positions:** 



## Wiring diagrams:



### Mounting cut-outs:



A = Screw terminal

B = Push-in terminal (PIT)

C = Plug-in terminal 6.3 mm x 0.8 mm D = Double plug-in terminal 6.3 mm x 0.8

mm

### Dimension drawings:



A = Screw terminal