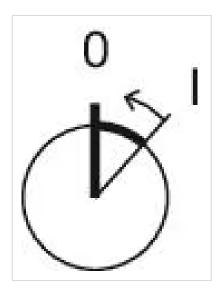

Rest - Momentary

2 positions

**Switching angle:** 42° right

**Mechanical lifetime:** ≤2.5 Mil. cycles of operation

Weight: 0.037 kg

elements:

3

**Switching positions:** 