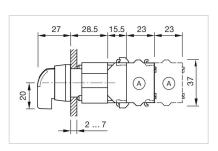

ions

**Switching angle:** 42° right

**Mechanical lifetime:** ≤2.5 Mil. cycles of operation

Weight: 0.037 kg

#### **AMBIENT CONDITION**

**IP Protection:** IP65 front side

Storage temperature:  $-40 \, ^{\circ}\text{C} \dots + 85 \, ^{\circ}\text{C}$ 

#### **CERTIFICATE**

**REACH:** REACH compliant

RoHS: RoHS compliant

#### **OTHER**

Short Description: Actuator, Ø 29 mm, optional illuminative, Black, long, Round, Nature, Aluminium,

anodised, Rest - Momentary

Hints: Max. 3 switching elements can be clipped on

max. number of switching

elements:

3

**Switching positions:** 



## Wiring diagrams:



### Mounting cut-outs:



A = Screw terminal

B = Push-in terminal (PIT)

C = Plug-in terminal 6.3 mm x 0.8 mm D = Double plug-in terminal 6.3 mm x 0.8

mm

### Dimension drawings:



A = Screw terminal