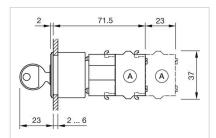

#### FRONT

| Front dimension:      | Ø 35 mm   |
|-----------------------|-----------|
| Front form:           | Round     |
| Front bezel colour:   | Nature    |
| Front bezel material: | Aluminium |

#### MOUNTING

| Design:           | Flush          |
|-------------------|----------------|
| Mounting cut-out: | Ø 30.5 mm      |
| Mounting type:    | Panel mounting |

## **Dimension drawings:**

A = Screw terminal