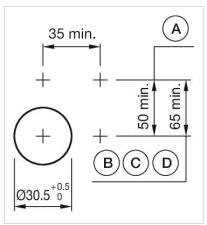

max. number of switching elements:

Switching positions:

З

Wiring diagrams:

8-~--

Mounting cut-outs:

- A = Screw terminal

- B = Push-in terminal (PIT) C = Plug-in terminal 6.3 mm x 0.8 mm D = Double plug-in terminal 6.3 mm x 0.8
- mm

## **Dimension drawings:**

A = Screw terminal