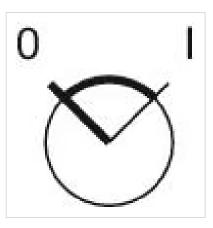

#### **MECHANICAL CHARATERISTIC**

| Switching action:    | Rest (a) - Maintained (a)   |
|----------------------|-----------------------------|
| Switching positions: | 2 positions                 |
| Switching angle:     | 90° right / -45° +45°       |
| Mechanical lifetime: | ≤50 000 cycles of operation |
| Weight:              | 0.099 kg                    |