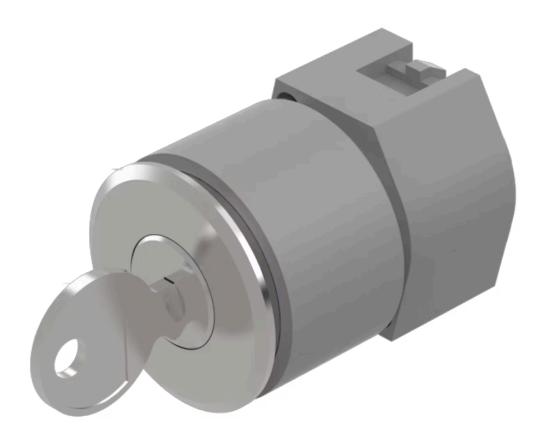

# Actuator

704.122.018

Distribution by Mouser

https://mouser.eao.com/p/704.122.018

# 704.122.018 Actuator

#### FRONT

| Front dimension:      | Ø 35 mm   |
|-----------------------|-----------|
| Front form:           | Round     |
| Front bezel colour:   | Nature    |
| Front bezel material: | Aluminium |

#### MOUNTING

| Design:           | Flush          |
|-------------------|----------------|
| Mounting cut-out: | Ø 30.5 mm      |
| Mounting type:    | Panel mounting |