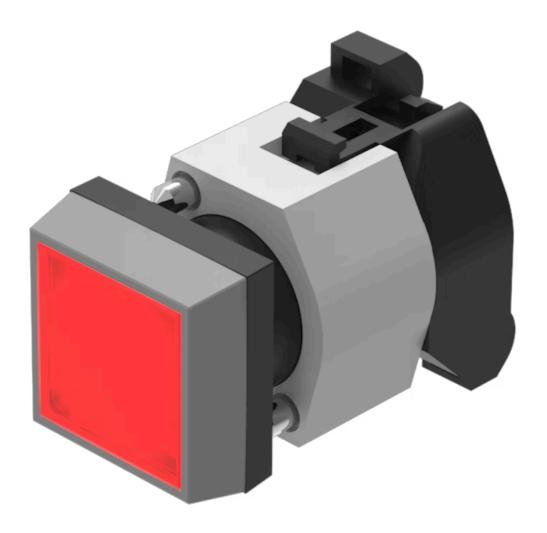

## 704.202.2 Actuator

Square

| _ | _ | _ |    | - |
|---|---|---|----|---|
| н | к | u | 'N |   |

Front form:

Front dimension: 30 mm x 30 mm

Front bezel colour: Grey

Front bezel material: Plastic

#### **MOUNTING**

Design: Raised

Mounting type: Panel mounting

#### **OPERATING-/INDICATION PART**

Lens colour: Red

Lens material: Plastic

Lens shape: Flush

Lens optics: transparent

Marking plate colour: White

Marking plate optics: translucent

Marking plate illumination: illuminative