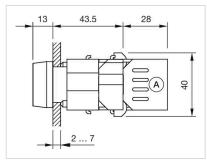

|
| Housing material:      | Plastic                                                                                          |
| Hints:                 | Filament lamp or LED                                                                             |
| Wiring diagrams:       |                                                                                                  |
|                        |                                                                                                  |
|                        |                                                                                                  |



### Mounting cut-outs:



A = Screw terminal B = Push-in terminal (PIT)



### Dimension drawings:





A = Screw terminal