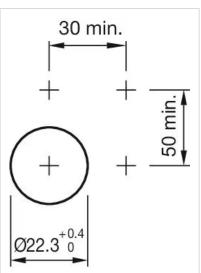

|
| Housing material:      | Plastic                                                                                          |
| Hints:                 | Filament lamp or LED                                                                             |
| Wiring diagrams:       |                                                                                                  |
|                        |                                                                                                  |
|                        |                                                                                                  |



### Mounting cut-outs:



A = Screw terminal B = Push-in terminal (PIT)



### Dimension drawings:





A = Screw terminal