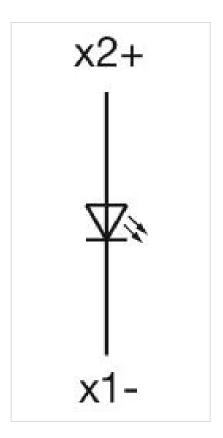

## **ELECTRICAL CHARACTERISTICS**

**Standards:** The switches comply with the "Standards for low-voltage switching devices" DIN

EN 60947-1

| Terminal:              | Screw terminal                                                                                   |
|------------------------|--------------------------------------------------------------------------------------------------|
| Weight:                | 0.05 kg                                                                                          |
|                        |                                                                                                  |
| AMBIENT CONDITION      |                                                                                                  |
| IP Protection:         | IP65 front side                                                                                  |
| Operating temperature: | – 40 °C + 55 °C                                                                                  |
| Storage temperature:   | – 40 °C + 85 °C                                                                                  |
|                        |                                                                                                  |
| CERTIFICATE            |                                                                                                  |
| REACH:                 | REACH compliant                                                                                  |
| RoHS:                  | RoHS compliant                                                                                   |
|                        |                                                                                                  |
| OTHER                  |                                                                                                  |
| Short Description:     | Actuator, 30 mm x 30 mm, Flush, Red, Plastic, transparent, Square, Grey, Plastic, Screw terminal |
| Housing colour:        | Black                                                                                            |
| Housing material:      | Plastic                                                                                          |
| Hints:                 | Filament lamp or LED                                                                             |
| Wiring diagrams:       |                                                                                                  |
|                        |                                                                                                  |
|                        |                                                                                                  |