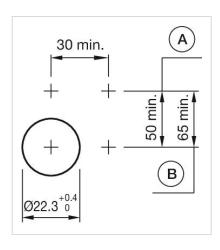

Screw terminal |
| Housing colour:        | Black                                                                                            |
| Housing material:      | Plastic                                                                                          |
| Hints:                 | Filament lamp or LED                                                                             |
| Wiring diagrams:       |                                                                                                  |
|                        |                                                                                                  |
|                        |                                                                                                  |



### Mounting cut-outs:



A = Screw terminal B = Push-in terminal (PIT)



### Dimension drawings:





A = Screw terminal