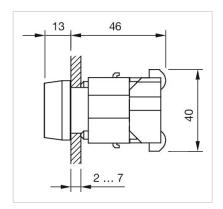

|
| Housing material:      | Plastic                                                                                          |
| Hints:                 | Filament lamp or LED                                                                             |
| Wiring diagrams:       |                                                                                                  |
|                        |                                                                                                  |
|                        |                                                                                                  |



### Mounting cut-outs:



A = Screw terminal B = Push-in terminal (PIT)



### Dimension drawings:





A = Screw terminal