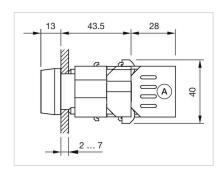

Marking plate illumination: illuminative

### **ELECTRICAL CHARACTERISTICS**

Switching rating:

Standards: The switches comply with the "Standards for low-voltage switching devices" DIN

EN 60947-1

## **MECHANICAL CHARATERISTIC** Terminal: Screw terminal Weight: 0.05 kg **AMBIENT CONDITION IP Protection:** IP65 front side Operating temperature: – 40 °C ... + 55 °C – 40 °C ... + 85 °C Storage temperature: **CERTIFICATE REACH: REACH** compliant RoHS: RoHS compliant **OTHER Short Description:** Actuator, 30 mm x 30 mm, Flush, Red, Plastic, transparent, Square, Black, Plastic, Screw terminal Housing colour: Black

Plastic

Filament lamp or LED

Housing material:

Wiring diagrams:

Hints:



### Mounting cut-outs:



A = Screw terminal B = Push-in terminal (PIT)



#### Dimension drawings:



A = Screw terminal