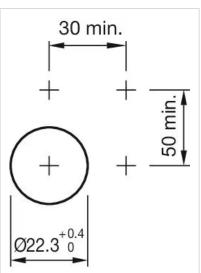

g plate optics: translucent

Marking plate illumination: illuminative

### **ELECTRICAL CHARACTERISTICS**

Switching rating:

Standards: The switches comply with the "Standards for low-voltage switching devices" DIN

EN 60947-1

## **MECHANICAL CHARATERISTIC** Terminal: Screw terminal Weight: 0.05 kg **AMBIENT CONDITION IP Protection:** IP65 front side Operating temperature: – 40 °C ... + 55 °C – 40 °C ... + 85 °C Storage temperature: **CERTIFICATE REACH: REACH** compliant RoHS: RoHS compliant **OTHER Short Description:** Actuator, 30 mm x 30 mm, Flush, Red, Plastic, transparent, Square, Black, Plastic, Screw terminal Housing colour: Black

Plastic

Filament lamp or LED

Housing material:

Wiring diagrams:

Hints:



### Mounting cut-outs:



A = Screw terminal B = Push-in terminal (PIT)



#### Dimension drawings:



A = Screw terminal