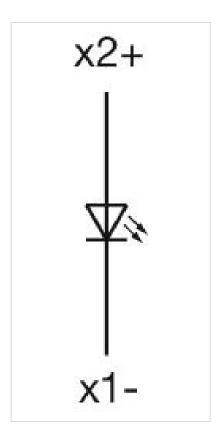

shape: Flush

Lens optics: transparent

Marking plate colour: White

Marking plate optics: translucent

Marking plate illumination: illuminative

### **ELECTRICAL CHARACTERISTICS**

Switching rating:

Standards: The switches comply with the "Standards for low-voltage switching devices" DIN

EN 60947-1

## **MECHANICAL CHARATERISTIC** Terminal: Screw terminal Weight: 0.05 kg **AMBIENT CONDITION IP Protection:** IP65 front side Operating temperature: – 40 °C ... + 55 °C – 40 °C ... + 85 °C Storage temperature: **CERTIFICATE REACH: REACH** compliant RoHS: RoHS compliant **OTHER Short Description:** Actuator, 30 mm x 30 mm, Flush, Red, Plastic, transparent, Square, Black, Plastic, Screw terminal Housing colour: Black

Plastic

Filament lamp or LED

Housing material:

Wiring diagrams:

Hints:



### Mounting cut-outs:



A = Screw terminal B = Push-in terminal (PIT)



#### Dimension drawings:



A = Screw terminal