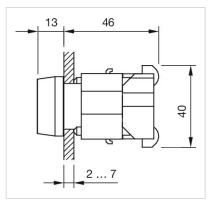

ation: illuminative

### **ELECTRICAL CHARACTERISTICS**

Switching rating:

Standards: The switches comply with the "Standards for low-voltage switching devices" DIN

EN 60947-1

## **MECHANICAL CHARATERISTIC** Terminal: Screw terminal Weight: 0.05 kg **AMBIENT CONDITION IP Protection:** IP65 front side Operating temperature: – 40 °C ... + 55 °C – 40 °C ... + 85 °C Storage temperature: **CERTIFICATE REACH: REACH** compliant RoHS: RoHS compliant **OTHER Short Description:** Actuator, 30 mm x 30 mm, Flush, Red, Plastic, transparent, Square, Black, Plastic, Screw terminal Housing colour: Black

Plastic

Filament lamp or LED

Housing material:

Wiring diagrams:

Hints:



### Mounting cut-outs:



A = Screw terminal B = Push-in terminal (PIT)



#### Dimension drawings:



A = Screw terminal