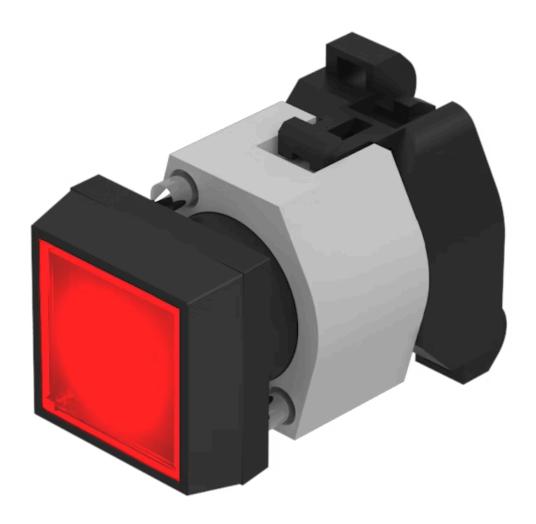

# 704.206.2 Actuator

Plastic

| _ | _ | _   |   | - |
|---|---|-----|---|---|
| - | к | ( ) | N |   |
|   |   |     |   |   |

Front dimension:30 mm x 30 mmFront form:SquareFront bezel colour:Black

MOUNTING

Front bezel material:

Design: Raised

Mounting type: Panel mounting

#### **OPERATING-/INDICATION PART**

Lens colour: Red

Lens material: Plastic

Lens shape: Flush

Lens optics: transparent

Marking plate colour: White

Marking plate optics: translucent

Marking plate illumination: illuminative