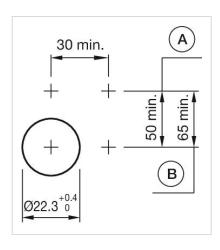

transparent

Marking plate colour: White

Marking plate optics: translucent

Marking plate illumination: illuminative

### **ELECTRICAL CHARACTERISTICS**

Switching rating:

Standards: The switches comply with the "Standards for low-voltage switching devices" DIN

EN 60947-1

## **MECHANICAL CHARATERISTIC** Terminal: Screw terminal Weight: 0.05 kg **AMBIENT CONDITION IP Protection:** IP65 front side Operating temperature: – 40 °C ... + 55 °C – 40 °C ... + 85 °C Storage temperature: **CERTIFICATE REACH: REACH** compliant RoHS: RoHS compliant **OTHER Short Description:** Actuator, 30 mm x 30 mm, Flush, Red, Plastic, transparent, Square, Black, Plastic, Screw terminal Housing colour: Black

Plastic

Filament lamp or LED

Housing material:

Wiring diagrams:

Hints:



### Mounting cut-outs:



A = Screw terminal B = Push-in terminal (PIT)



#### Dimension drawings:



A = Screw terminal