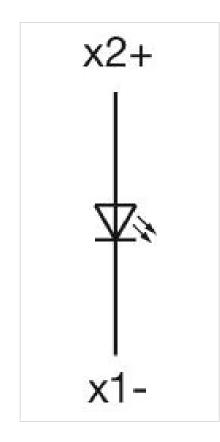

nt |
|--------|-----------------|
| RoHS:  | RoHS compliant  |

#### OTHER

| Short Description: | Actuator, 30 mm x 30 mm, 35 mm x 35 mm, Flush, Yellow, Plastic, transparent, Square, Black, Plastic, Screw terminal |
|--------------------|---------------------------------------------------------------------------------------------------------------------|
| Housing colour:    | Black                                                                                                               |
| Housing material:  | Plastic                                                                                                             |
| Wixing diagrama    |                                                                                                                     |

Wiring diagrams:



#### Mounting cut-outs:



A = Screw terminal