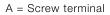

#### FRONT

| Front dimension:      | 35 mm x 35 mm |
|-----------------------|---------------|
| Front form:           | Square        |
| Front bezel colour:   | Black         |
| Front bezel material: | Plastic       |

#### MOUNTING

| Design:           | Flush          |
|-------------------|----------------|
| Mounting cut-out: | 30 mm x 30 mm  |
| Mounting type:    | Panel mounting |