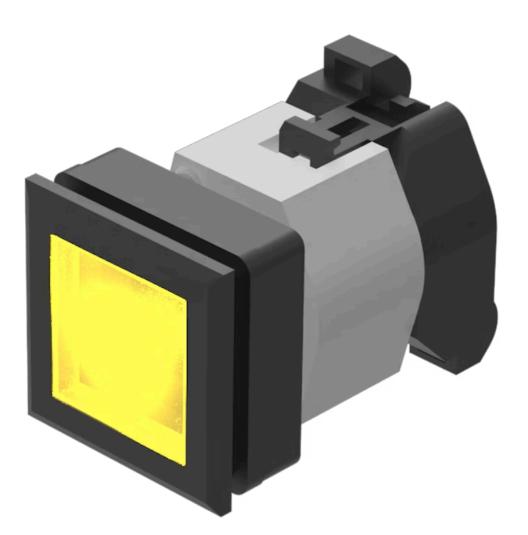

# 704.206.400 Actuator

#### FRONT

| Front dimension:      | 35 mm x 35 mm |
|-----------------------|---------------|
| Front form:           | Square        |
| Front bezel colour:   | Black         |
| Front bezel material: | Plastic       |

#### **OPERATING-/INDICATION PART**

| Lens colour:                | Yellow       |
|-----------------------------|--------------|
| Lens material:              | Plastic      |
| Lens shape:                 | Flush        |
| Lens optics:                | transparent  |
| Marking plate colour:       | White        |
| Marking plate optics:       | translucent  |
| Marking plate illumination: | illuminative |

#### OTHER

| Short Description: | Actuator, 30 mm x 30 mm, 35 mm x 35 mm, Flush, Yellow, Plastic, transparent, Square, Black, Plastic, Screw terminal |
|--------------------|---------------------------------------------------------------------------------------------------------------------|
| Housing colour:    | Black                                                                                                               |
| Housing material:  | Plastic                                                                                                             |
| Wixing diagrama    |                                                                                                                     |