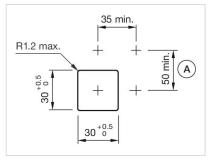

#### MOUNTING

| Design:           | Flush          |
|-------------------|----------------|
| Mounting cut-out: | 30 mm x 30 mm  |
| Mounting type:    | Panel mounting |

#### Mounting cut-outs:

A = Screw terminal