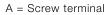

# FRONT

| Front dimension:      | 35 mm x 35 mm |
|-----------------------|---------------|
| Front form:           | Square        |
| Front bezel colour:   | Black         |
| Front bezel material: | Plastic       |

#### MOUNTING

| Design:           | Flush          |
|-------------------|----------------|
| Mounting cut-out: | 30 mm x 30 mm  |
| Mounting type:    | Panel mounting |