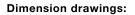

# **MECHANICAL CHARATERISTIC**

| Terminal: | Screw terminal |
|-----------|----------------|
| Weight:   | 0.061 kg       |

# Mounting cut-outs:

A = Screw terminal