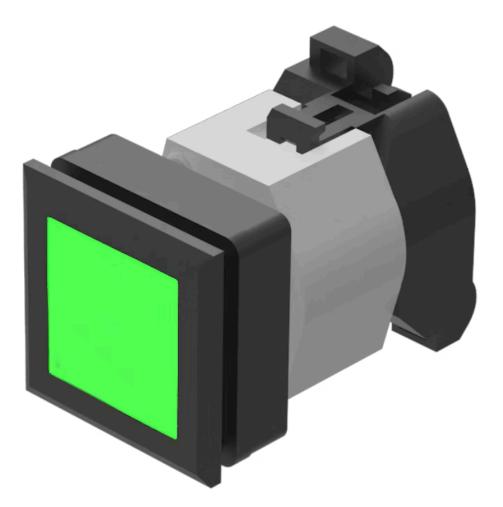

# Actuator

704.206.500

Distribution by Mouser

https://mouser.eao.com/p/704.206.500

# 704.206.500 Actuator

# FRONT

| Front dimension:      | 35 mm x 35 mm |
|-----------------------|---------------|
| Front form:           | Square        |
| Front bezel colour:   | Black         |
| Front bezel material: | Plastic       |

## **OPERATING-/INDICATION PART**

| Lens colour:                | Green        |
|-----------------------------|--------------|
| Lens material:              | Plastic      |
| Lens shape:                 | Flush        |
| Lens optics:                | transparent  |
| Marking plate colour:       | White        |
| Marking plate optics:       | translucent  |
| Marking plate illumination: | illuminative |

# **MECHANICAL CHARATERISTIC**

| Terminal: | Screw terminal |
|-----------|----------------|
| Weight:   | 0.061 kg       |