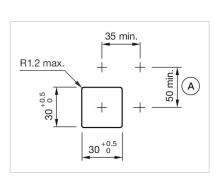

#### **MOUNTING**

Design: Flush

**Mounting cut-out:** 30 mm x 30 mm

Mounting type: Panel mounting

## Mounting cut-outs:

A = Screw terminal

### Dimension drawings:

A = Screw terminal