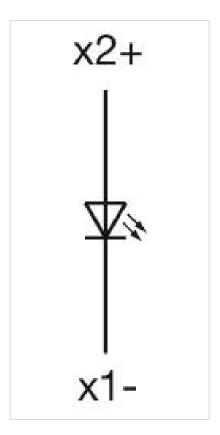

#### **ELECTRICAL CHARACTERISTICS**

| Switching rating:        |                                                                                                                         |  |
|--------------------------|-------------------------------------------------------------------------------------------------------------------------|--|
| Standards:               | The switches comply with the "Standards for low-voltage switching devices" DIN EN 60947-1                               |  |
|                          |                                                                                                                         |  |
| MECHANICAL CHARATERISTIC |                                                                                                                         |  |
| Terminal:                | Screw terminal                                                                                                          |  |
| Weight:                  | 0.061 kg                                                                                                                |  |
|                          |                                                                                                                         |  |
| AMBIENT CONDITION        |                                                                                                                         |  |
| IP Protection:           | IP65 front side                                                                                                         |  |
| Operating temperature:   | – 40 °C + 55 °C                                                                                                         |  |
| Storage temperature:     | – 40 °C + 85 °C                                                                                                         |  |
|                          |                                                                                                                         |  |
| CERTIFICATE              |                                                                                                                         |  |
| REACH:                   | REACH compliant                                                                                                         |  |
| RoHS:                    | RoHS compliant                                                                                                          |  |
|                          |                                                                                                                         |  |
| OTHER                    |                                                                                                                         |  |
| Short Description:       | Actuator, 30 mm x 30 mm, 35 mm x 35 mm, Flush, Colourless, Plastic, transparent, Square, Black, Plastic, Screw terminal |  |
| Housing colour:          | Black                                                                                                                   |  |
| Housing material:        | Plastic                                                                                                                 |  |
| Wiring diagrams:         |                                                                                                                         |  |
|                          |                                                                                                                         |  |
|                          |                                                                                                                         |  |
|                          |                                                                                                                         |  |