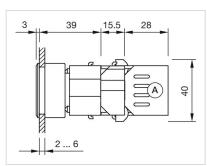

## Mounting cut-outs:

A = Screw terminal

### Dimension drawings:

A = Screw terminal