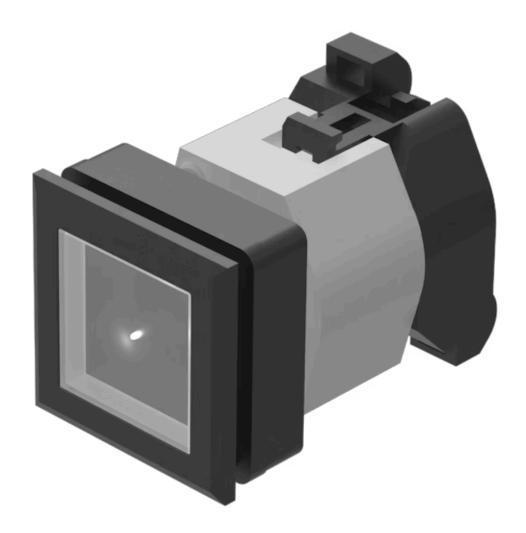

## 704.206.700 Actuator

|    | _ | _  |   | - |
|----|---|----|---|---|
| ь. | к | () | N |   |
|    |   |    |   |   |

Front dimension: 35 mm x 35 mm

Front form: Square

Front bezel colour: Black

Front bezel material: Plastic

#### **MOUNTING**

Design: Flush

**Mounting cut-out:** 30 mm x 30 mm

Mounting type: Panel mounting

### **OPERATING-/INDICATION PART**

**Lens colour:** Colourless

Lens material: Plastic

Lens shape: Flush

Lens optics: transparent

Marking plate colour: White

Marking plate optics: translucent

Marking plate illumination: illuminative