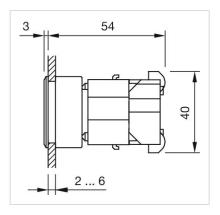

## 704.206.700 Actuator

|    | _ | _  |   | - |
|----|---|----|---|---|
| ь. | к | () | N |   |
|    |   |    |   |   |

Front dimension: 35 mm x 35 mm

Front form: Square

Front bezel colour: Black

Front bezel material: Plastic

#### **MOUNTING**

Design: Flush

**Mounting cut-out:** 30 mm x 30 mm

Mounting type: Panel mounting

### Dimension drawings:

A = Screw terminal