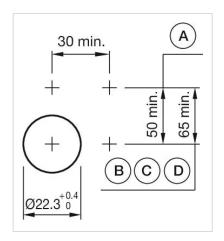

## MECHANICAL CHARATERISTIC

Switching action: Momentary

| Mechanical lifetime:               | ≤3 Mil. cycles of operation                                                                                                      |
|------------------------------------|----------------------------------------------------------------------------------------------------------------------------------|
| Operating force:                   | 6.2 N                                                                                                                            |
| Operating Travel:                  | ca. 5.8 mm ± 0.2 mm                                                                                                              |
| Weight:                            | 0.04 kg                                                                                                                          |
|                                    |                                                                                                                                  |
| AMBIENT CONDITION                  |                                                                                                                                  |
| IP Protection:                     | IP65 front side                                                                                                                  |
| Operating temperature:             | – 40 °C + 55 °C                                                                                                                  |
| Storage temperature:               | – 40 °C + 85 °C                                                                                                                  |
|                                    |                                                                                                                                  |
| CERTIFICATE                        |                                                                                                                                  |
| REACH:                             | REACH compliant                                                                                                                  |
| RoHS:                              | RoHS compliant                                                                                                                   |
|                                    |                                                                                                                                  |
| OTHER                              |                                                                                                                                  |
| Short Description:                 | Actuator, 30 mm x 30 mm, Flush, Non illuminated, Red, Plastic, transparent, Square, Black, Plastic, Momentary                    |
| Housing colour:                    | Black                                                                                                                            |
| Housing material:                  | Plastic                                                                                                                          |
| Product attributes:                | Frontring with protective cover to be mounted with a torque of 0.4 Nm onto actuator                                              |
| Hints:                             | Frontring with protective cover to be mounted with a torque of 0.4 Nm onto actuator, Max. 3 switching elements can be clipped on |
| max. number of switching elements: | 3                                                                                                                                |
| Wiring diagrams:                   |                                                                                                                                  |
|                                    | E                                                                                                                                |
|                                    |                                                                                                                                  |
|                                    |                                                                                                                                  |
| Mounting cut-outs:                 |                                                                                                                                  |

A = Screw terminal

B = Push-in terminal (PIT)
C = Plug-in terminal 6.3 mm x 0.8 mm
D = Double plug-in terminal 6.3 mm x 0.8