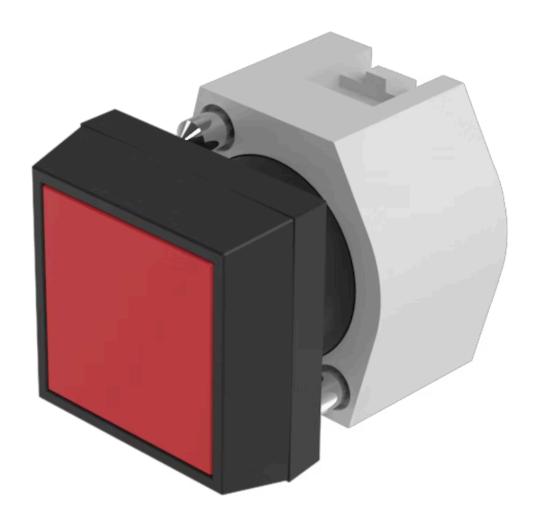

## 704.209.2 Actuator

| FRONT                      |                                                                                           |
|----------------------------|-------------------------------------------------------------------------------------------|
| Front dimension:           | 30 mm x 30 mm                                                                             |
| Front form:                | Square                                                                                    |
| Front bezel colour:        | Black                                                                                     |
| Front bezel material:      | Plastic                                                                                   |
|                            |                                                                                           |
| MOUNTING                   |                                                                                           |
| Design:                    | Raised                                                                                    |
| Mounting type:             | Panel mounting                                                                            |
|                            |                                                                                           |
| OPERATING-/INDICATION PART |                                                                                           |
| Lens colour:               | Red                                                                                       |
| Lens material:             | Plastic                                                                                   |
| Lens illumination:         | Non illuminated                                                                           |
| Lens shape:                | Flush                                                                                     |
| Lens optics:               | transparent                                                                               |
|                            |                                                                                           |
| ELECTRICAL CHARACTERISTICS |                                                                                           |
| Switching rating:          |                                                                                           |
| Standards:                 | The switches comply with the "Standards for low-voltage switching devices" DIN EN 60947-1 |
|                            |                                                                                           |
|                            |                                                                                           |

## MECHANICAL CHARATERISTIC

Switching action: Momentary

| Mechanical lifetime:               | ≤3 Mil. cycles of operation                                                                                                      |
|------------------------------------|----------------------------------------------------------------------------------------------------------------------------------|
| Operating force:                   | 6.2 N                                                                                                                            |
| Operating Travel:                  | ca. 5.8 mm ± 0.2 mm                                                                                                              |
| Weight:                            | 0.04 kg                                                                                                                          |
|                                    |                                                                                                                                  |
| AMBIENT CONDITION                  |                                                                                                                                  |
| IP Protection:                     | IP65 front side                                                                                                                  |
| Operating temperature:             | – 40 °C + 55 °C                                                                                                                  |
| Storage temperature:               | – 40 °C + 85 °C                                                                                                                  |
|                                    |                                                                                                                                  |
| CERTIFICATE                        |                                                                                                                                  |
| REACH:                             | REACH compliant                                                                                                                  |
| RoHS:                              | RoHS compliant                                                                                                                   |
|                                    |                                                                                                                                  |
| OTHER                              |                                                                                                                                  |
| Short Description:                 | Actuator, 30 mm x 30 mm, Flush, Non illuminated, Red, Plastic, transparent, Square, Black, Plastic, Momentary                    |
| Housing colour:                    | Black                                                                                                                            |
| Housing material:                  | Plastic                                                                                                                          |
| Product attributes:                | Frontring with protective cover to be mounted with a torque of 0.4 Nm onto actuator                                              |
| Hints:                             | Frontring with protective cover to be mounted with a torque of 0.4 Nm onto actuator, Max. 3 switching elements can be clipped on |
| max. number of switching elements: | 3                                                                                                                                |
| Wiring diagrams:                   |                                                                                                                                  |
|                                    | E                                                                                                                                |
|                                    |                                                                                                                                  |
|                                    |                                                                                                                                  |
| Mounting cut-outs:                 |                                                                                                                                  |