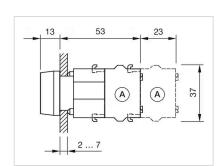

| E                                                                                                                                |
|                                    |                                                                                                                                  |
|                                    |                                                                                                                                  |
| Mounting cut-outs:                 |                                                                                                                                  |



A = Screw terminal

B = Push-in terminal (PIT)
C = Plug-in terminal 6.3 mm x 0.8 mm
D = Double plug-in terminal 6.3 mm x 0.8

## Dimension drawings:



A = Screw terminal