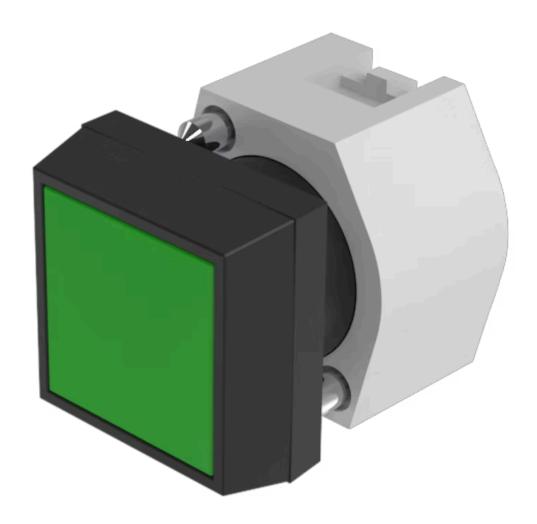

## Actuator

704.209.5

Distribution by Mouser

## 704.209.5 Actuator

| FRONT                      |                                                                                           |
|----------------------------|-------------------------------------------------------------------------------------------|
| Front dimension:           | 30 mm x 30 mm                                                                             |
| Front form:                | Square                                                                                    |
| Front bezel colour:        | Black                                                                                     |
| Front bezel material:      | Plastic                                                                                   |
|                            |                                                                                           |
| MOUNTING                   |                                                                                           |
| Design:                    | Raised                                                                                    |
| Mounting type:             | Panel mounting                                                                            |
|                            |                                                                                           |
| OPERATING-/INDICATION PART |                                                                                           |
| Lens colour:               | Green                                                                                     |
| Lens material:             | Plastic                                                                                   |
| Lens illumination:         | Non illuminated                                                                           |
| Lens shape:                | Flush                                                                                     |
| Lens optics:               | transparent                                                                               |
|                            |                                                                                           |
| ELECTRICAL CHARACTERISTICS |                                                                                           |
| Switching rating:          |                                                                                           |
| Standards:                 | The switches comply with the "Standards for low-voltage switching devices" DIN EN 60947-1 |
|                            |                                                                                           |