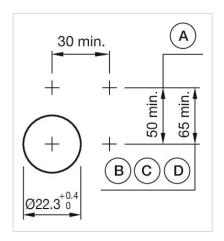

## **MECHANICAL CHARATERISTIC**

Switching action: Momentary

| Mechanical lifetime:               | ≤3 Mil. cycles of operation                                                                                                      |
|------------------------------------|----------------------------------------------------------------------------------------------------------------------------------|
| Operating force:                   | 6.2 N                                                                                                                            |
| Operating Travel:                  | ca. 5.8 mm ± 0.2 mm                                                                                                              |
| Weight:                            | 0.04 kg                                                                                                                          |
|                                    |                                                                                                                                  |
| AMBIENT CONDITION                  |                                                                                                                                  |
| IP Protection:                     | IP65 front side                                                                                                                  |
| Operating temperature:             | – 40 °C + 55 °C                                                                                                                  |
| Storage temperature:               | – 40 °C + 85 °C                                                                                                                  |
|                                    |                                                                                                                                  |
| CERTIFICATE                        |                                                                                                                                  |
| REACH:                             | REACH compliant                                                                                                                  |
| RoHS:                              | RoHS compliant                                                                                                                   |
|                                    |                                                                                                                                  |
| OTHER                              |                                                                                                                                  |
| Short Description:                 | Actuator, 30 mm x 30 mm, Flush, Non illuminated, Green, Plastic, transparent Square, Black, Plastic, Momentary                   |
| Housing colour:                    | Black                                                                                                                            |
| Housing material:                  | Plastic                                                                                                                          |
| Product attributes:                | Frontring with protective cover to be mounted with a torque of 0.4 Nm onto actuator                                              |
| Hints:                             | Frontring with protective cover to be mounted with a torque of 0.4 Nm onto actuator, Max. 3 switching elements can be clipped on |
| max. number of switching elements: | 3                                                                                                                                |
| Wiring diagrams:                   |                                                                                                                                  |
|                                    |                                                                                                                                  |
|                                    |                                                                                                                                  |
|                                    |                                                                                                                                  |
|                                    |                                                                                                                                  |
| Mounting cut-outs:                 |                                                                                                                                  |

A = Screw terminal

B = Push-in terminal (PIT)
C = Plug-in terminal 6.3 mm x 0.8 mm
D = Double plug-in terminal 6.3 mm x 0.8