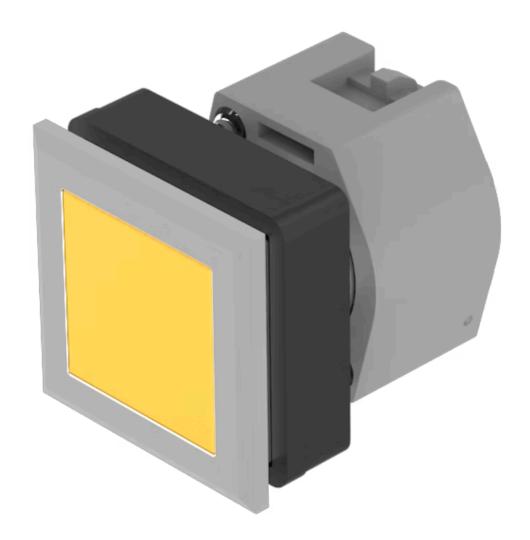

## 704.210.408 Actuator

| _ | _  | - |    | _ |
|---|----|---|----|---|
| - | u  | m | N  | п |
|   | ı١ | v | 13 |   |

Front dimension: 35 mm x 35 mm

Front form: Square

Front bezel colour: Silver

Front bezel material: Plastic

#### **MOUNTING**

Design: Flush

**Mounting cut-out:** 30 mm x 30 mm

Mounting type: Panel mounting

### **OPERATING-/INDICATION PART**

Lens colour: Yellow

Lens material: Plastic

Lens illumination: Non illuminated

Lens shape: Flush

Lens optics: transparent