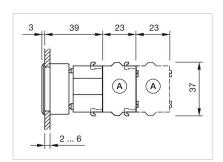

A = Screw terminal

B = Push-in terminal (PIT)
C = Plug-in terminal 6.3 mm x 0.8 mm
D = Double plug-in terminal 6.3 mm x 0.8

### Dimension drawings:

A = Screw terminal