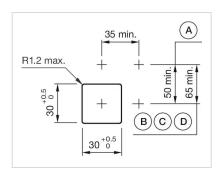

#### **MOUNTING**

Design: Flush

**Mounting cut-out:** 30 mm x 30 mm

Mounting type: Panel mounting

#### **ELECTRICAL CHARACTERISTICS**

Switching rating:

**Standards:** The switches comply with the "Standards for low-voltage switching devices" DIN

EN 60947-1

| Switching action:                  | Momentary                                                                                                                        |
|------------------------------------|----------------------------------------------------------------------------------------------------------------------------------|
| Mechanical lifetime:               | ≤3 Mil. cycles of operation                                                                                                      |
| Operating force:                   | 6.2 N                                                                                                                            |
| Operating Travel:                  | ca. 5.8 mm ± 0.2 mm                                                                                                              |
| Weight:                            | 0.051 kg                                                                                                                         |
|                                    |                                                                                                                                  |
| AMBIENT CONDITION                  |                                                                                                                                  |
| IP Protection:                     | IP65 front side                                                                                                                  |
| Operating temperature:             | – 40 °C + 55 °C                                                                                                                  |
| Storage temperature:               | – 40 °C + 85 °C                                                                                                                  |
|                                    |                                                                                                                                  |
| CERTIFICATE                        |                                                                                                                                  |
| REACH:                             | REACH compliant                                                                                                                  |
| RoHS:                              | RoHS compliant                                                                                                                   |
|                                    |                                                                                                                                  |
| OTHER                              |                                                                                                                                  |
| Short Description:                 | Actuator, 30 mm x 30 mm, 35 mm x 35 mm, Flush, Non illuminated, Yellow, Plastic, transparent, Square, Silver, Plastic, Momentary |
| Housing colour:                    | Black                                                                                                                            |
| Housing material:                  | Plastic                                                                                                                          |
| Hints:                             | Max. 3 switching elements can be clipped on                                                                                      |
| max. number of switching elements: | 3                                                                                                                                |
| Wiring diagrams:                   |                                                                                                                                  |
|                                    |                                                                                                                                  |
|                                    |                                                                                                                                  |
|                                    |                                                                                                                                  |
|                                    |                                                                                                                                  |
| Mounting cut-outs:                 |                                                                                                                                  |

A = Screw terminal

B = Push-in terminal (PIT)
C = Plug-in terminal 6.3 mm x 0.8 mm
D = Double plug-in terminal 6.3 mm x 0.8