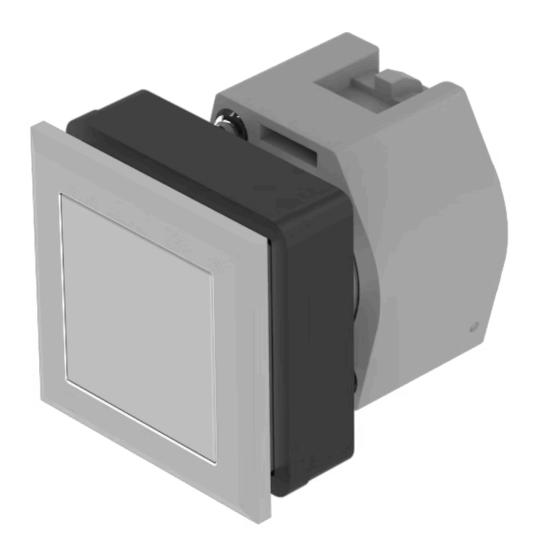

## 704.210.708 Actuator

| Е | D | 0 | N  | ٦ |
|---|---|---|----|---|
| г | п | v | 14 |   |

Front dimension: 35 mm x 35 mm

Front form: Square

Front bezel colour: Silver

Front bezel material: Plastic

#### **MOUNTING**

Design: Flush

**Mounting cut-out:** 30 mm x 30 mm

Mounting type: Panel mounting

## **OPERATING-/INDICATION PART**

Lens colour: Colourless

Lens material: Plastic

Lens illumination: Non illuminated

Lens shape: Flush

Lens optics: transparent