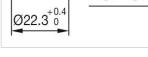

| Plastic                                                                                                                         |
| Hints:                             | Frontring with protective cover to be mounted with a torque of 0.4 Nm onto actuator,Max. 3 switching elements can be clipped on |
| max. number of switching elements: | 3                                                                                                                               |
| Wiring diagrams:                   | X2+                                                                                                                             |

X1-



- A = Screw terminal

- B = Push-in terminal (PIT) C = Plug-in terminal 6.3 mm x 0.8 mm D = Double plug-in terminal 6.3 mm x 0.8
- mm



### Dimension drawings:



A = Screw terminal