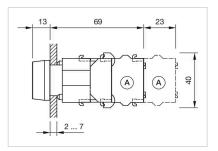

|
| Hints:                             | Frontring with protective cover to be mounted with a torque of 0.4 Nm onto actuator,Max. 3 switching elements can be clipped on |
| max. number of switching elements: | 3                                                                                                                               |
| Wiring diagrams:                   | X2+                                                                                                                             |

X1-



- A = Screw terminal

- B = Push-in terminal (PIT) C = Plug-in terminal 6.3 mm x 0.8 mm D = Double plug-in terminal 6.3 mm x 0.8
- mm



### Dimension drawings:



A = Screw terminal