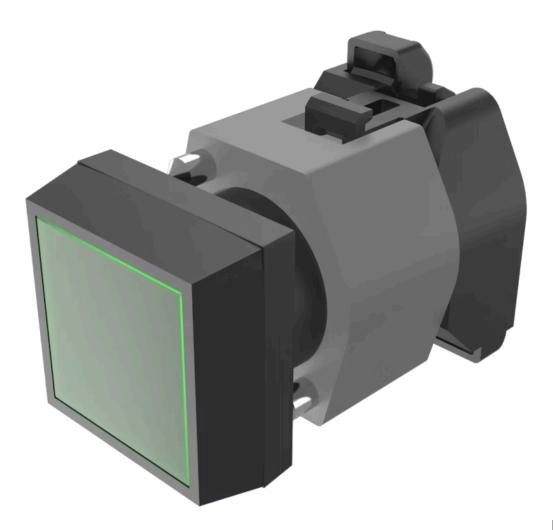

# 704.229.5 Actuator

#### FRONT

| Front dimension:      | 30 mm x 30 mm |
|-----------------------|---------------|
| Front form:           | Square        |
| Front bezel colour:   | Black         |
| Front bezel material: | Plastic       |

#### MOUNTING

| Design:        | Raised         |
|----------------|----------------|
| Mounting type: | Panel mounting |

#### **OPERATING-/INDICATION PART**

| Lens colour:       | Green       |
|--------------------|-------------|
| Lens material:     | Plastic     |
| Lens illumination: | Illuminated |
| Lens shape:        | Flush       |
| Lens optics:       | transparent |

# OTHER

| Short Description:                 | Actuator, 30 mm x 30 mm, Flush, Illuminated, Green, Plastic, transparent, Square, Black, Plastic, Momentary, Screw terminal     |
|------------------------------------|---------------------------------------------------------------------------------------------------------------------------------|
| Housing colour:                    | Black                                                                                                                           |
| Housing material:                  | Plastic                                                                                                                         |
| Hints:                             | Frontring with protective cover to be mounted with a torque of 0.4 Nm onto actuator,Max. 3 switching elements can be clipped on |
| max. number of switching elements: | 3                                                                                                                               |
| Wiring diagrams:                   | X2+                                                                                                                             |