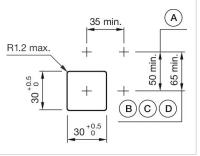

#### Mounting cut-outs:

- A = Screw terminal

- B = Push-in terminal (PIT) C = Plug-in terminal 6.3 mm x 0.8 mm D = Double plug-in terminal 6.3 mm x 0.8
- mm

#### **Dimension drawings:**

A = Screw terminal