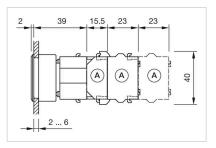

|
| Housing material:                     | Plastic                                                                                                                                      |
| Hints:                                | Max. 3 switching elements can be clipped on,The lamp block will be delivered with screw terminal                                             |
| max. number of switching<br>elements: | 3                                                                                                                                            |

Wiring diagrams:



#### Mounting cut-outs:



- A = Screw terminal

- B = Push-in terminal (PIT) C = Plug-in terminal 6.3 mm x 0.8 mm D = Double plug-in terminal 6.3 mm x 0.8
- mm

#### **Dimension drawings:**



A = Screw terminal