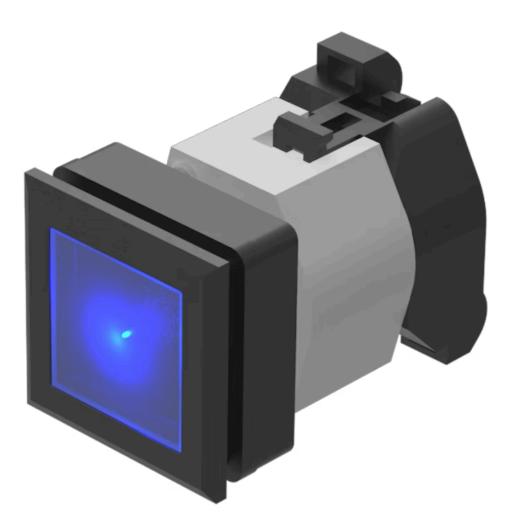

# 704.229.600 Actuator

#### FRONT

| Front dimension:      | 35 mm x 35 mm |
|-----------------------|---------------|
| Front form:           | Square        |
| Front bezel colour:   | Black         |
| Front bezel material: | Plastic       |

#### **OPERATING-/INDICATION PART**

| Lens colour:       | Blue        |
|--------------------|-------------|
| Lens material:     | Plastic     |
| Lens illumination: | Illuminated |
| Lens shape:        | Flush       |
| Lens optics:       | transparent |