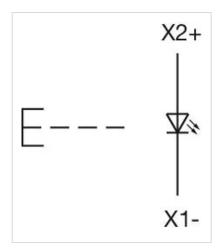

---------------------------------------|
| Housing colour:                       | Black                                                                                                                                        |
| Housing material:                     | Plastic                                                                                                                                      |
| Hints:                                | Max. 3 switching elements can be clipped on,The lamp block will be delivered with screw terminal                                             |
| max. number of switching<br>elements: | 3                                                                                                                                            |

Wiring diagrams:



#### Mounting cut-outs:



- A = Screw terminal

- B = Push-in terminal (PIT) C = Plug-in terminal 6.3 mm x 0.8 mm D = Double plug-in terminal 6.3 mm x 0.8
- mm

#### **Dimension drawings:**



A = Screw terminal