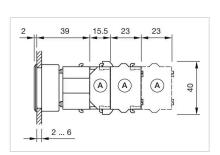

## 704.230.508 Actuator

|   | _  | _  |   | _ |
|---|----|----|---|---|
| ы | К( | 91 | N |   |

**Front dimension:** 35 mm x 35 mm

Front form: Square

Front bezel colour: Silver

Front bezel material: Plastic

#### **MOUNTING**

Design: Flush

**Mounting cut-out:** 30 mm x 30 mm

Mounting type: Panel mounting

### Mounting cut-outs:

A = Screw terminal

B = Push-in terminal (PIT)
C = Plug-in terminal 6.3 mm x 0.8 mm
D = Double plug-in terminal 6.3 mm x 0.8 mm

Dimension drawings:

A = Screw terminal