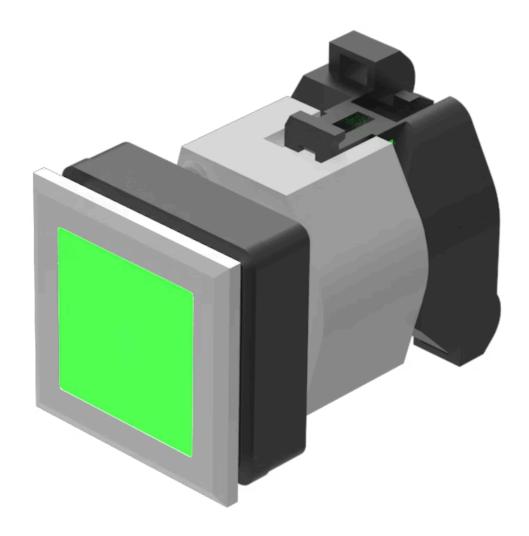

## 704.230.508 Actuator

|   | _  | _  |   | _ |
|---|----|----|---|---|
| ы | К( | 91 | N |   |

**Front dimension:** 35 mm x 35 mm

Front form: Square

Front bezel colour: Silver

Front bezel material: Plastic

#### **MOUNTING**

Design: Flush

**Mounting cut-out:** 30 mm x 30 mm

Mounting type: Panel mounting

#### **OPERATING-/INDICATION PART**

Lens colour: Green

Lens material: Plastic

Lens illumination: Illuminated

Lens shape: Flush

Lens optics: transparent