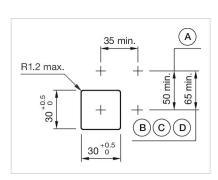

### Mounting cut-outs:

A = Screw terminal

B = Push-in terminal (PIT)
C = Plug-in terminal 6.3 mm x 0.8 mm
D = Double plug-in terminal 6.3 mm x 0.8 mm

Dimension drawings:

A = Screw terminal