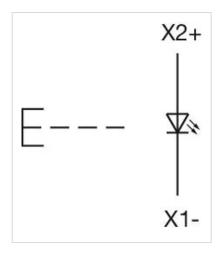

#### **ELECTRICAL CHARACTERISTICS**

Switching rating:

Standards: The switches comply with the "Standards for low-voltage switching devices" DIN

EN 60947-1

| Terminal:                          | Screw terminal                                                                                                                              |  |
|------------------------------------|---------------------------------------------------------------------------------------------------------------------------------------------|--|
| Switching action:                  | Momentary                                                                                                                                   |  |
| Mechanical lifetime:               | ≤3 Mil. cycles of operation                                                                                                                 |  |
| Operating force:                   | 6.2 N                                                                                                                                       |  |
| Operating Travel:                  | ca. 5.8 mm ± 0.2 mm                                                                                                                         |  |
| Weight:                            | 0.051 kg                                                                                                                                    |  |
|                                    |                                                                                                                                             |  |
| AMBIENT CONDITION                  |                                                                                                                                             |  |
| IP Protection:                     | IP65 front side                                                                                                                             |  |
| Operating temperature:             | – 40 °C + 55 °C                                                                                                                             |  |
| Storage temperature:               | – 40 °C + 85 °C                                                                                                                             |  |
|                                    |                                                                                                                                             |  |
| CERTIFICATE                        |                                                                                                                                             |  |
| REACH:                             | REACH compliant                                                                                                                             |  |
| RoHS:                              | RoHS compliant                                                                                                                              |  |
|                                    |                                                                                                                                             |  |
| OTHER                              |                                                                                                                                             |  |
| Short Description:                 | Actuator, 30 mm x 30 mm, 35 mm x 35 mm, Flush, Illuminated, Green, Plastic, transparent, Square, Silver, Plastic, Momentary, Screw terminal |  |
| Housing colour:                    | Black                                                                                                                                       |  |
| Housing material:                  | Plastic                                                                                                                                     |  |
| Hints:                             | Max. 3 switching elements can be clipped on, The lamp block will be delivered with screw terminal                                           |  |
| max. number of switching elements: | 3                                                                                                                                           |  |
| Wiring diagrams:                   |                                                                                                                                             |  |
|                                    |                                                                                                                                             |  |
|                                    |                                                                                                                                             |  |
|                                    |                                                                                                                                             |  |