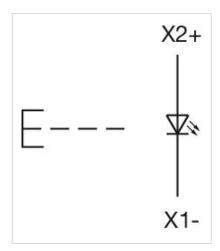

**Terminal:** Screw terminal

Switching action: Momentary Mechanical lifetime: ≤3 Mil. cycles of operation 8 N Operating force: **Operating Travel:** ca.  $5.8 \text{ mm} \pm 0.2 \text{ mm}$ Weight: 0.056 kg **AMBIENT CONDITION IP Protection:** IP65 front side - 40 °C ... + 55 °C Operating temperature: Storage temperature: – 40 °C ... + 85 °C **CERTIFICATE REACH:** REACH compliant RoHS: RoHS compliant **OTHER** Actuator, 30 mm x 30 mm, Flush, Illuminated, Blue, Plastic, transparent, Square, **Short Description:** Grey, Plastic, Momentary, Screw terminal Black Housing colour: Housing material: Plastic Hints: Frontring with protective cover to be mounted with a torque of 0.4 Nm onto actuator, Max. 3 switching elements can be clipped on 3 max. number of switching elements:

Wiring diagrams:



### Mounting cut-outs:



A = Screw terminal

B = Push-in terminal (PIT)
C = Plug-in terminal 6.3 mm x 0.8 mm
D = Double plug-in terminal 6.3 mm x 0.8

### Dimension drawings:



A = Screw terminal