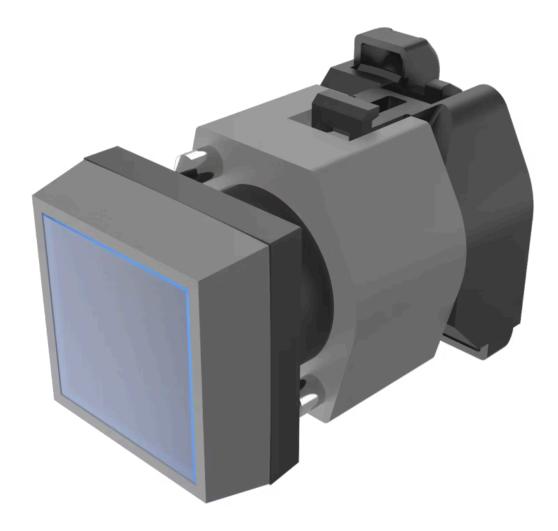

# 704.230.6 Actuator

| FRONT                      |                                                                                           |
|----------------------------|-------------------------------------------------------------------------------------------|
| Front dimension:           | 30 mm x 30 mm                                                                             |
| Front form:                | Square                                                                                    |
| Front bezel colour:        | Grey                                                                                      |
| Front bezel material:      | Plastic                                                                                   |
|                            |                                                                                           |
| MOUNTING                   |                                                                                           |
| Design:                    | Raised                                                                                    |
| Mounting type:             | Panel mounting                                                                            |
|                            |                                                                                           |
| OPERATING-/INDICATION PART |                                                                                           |
| Lens colour:               | Blue                                                                                      |
| Lens material:             | Plastic                                                                                   |
| Lens illumination:         | Illuminated                                                                               |
| Lens shape:                | Flush                                                                                     |
| Lens optics:               | transparent                                                                               |
|                            |                                                                                           |
| ELECTRICAL CHARACTERISTICS |                                                                                           |
| Switching rating:          |                                                                                           |
| Standards:                 | The switches comply with the "Standards for low-voltage switching devices" DIN EN 60947-1 |
|                            |                                                                                           |
|                            |                                                                                           |

## MECHANICAL CHARATERISTIC

**Terminal:** Screw terminal

Switching action: Momentary Mechanical lifetime: ≤3 Mil. cycles of operation 8 N Operating force: **Operating Travel:** ca.  $5.8 \text{ mm} \pm 0.2 \text{ mm}$ Weight: 0.056 kg **AMBIENT CONDITION IP Protection:** IP65 front side - 40 °C ... + 55 °C Operating temperature: Storage temperature: – 40 °C ... + 85 °C **CERTIFICATE REACH:** REACH compliant RoHS: RoHS compliant **OTHER** Actuator, 30 mm x 30 mm, Flush, Illuminated, Blue, Plastic, transparent, Square, **Short Description:** Grey, Plastic, Momentary, Screw terminal Black Housing colour: Housing material: Plastic Hints: Frontring with protective cover to be mounted with a torque of 0.4 Nm onto actuator, Max. 3 switching elements can be clipped on 3 max. number of switching elements: