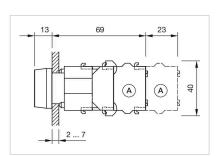

\text{ mm}$ Weight: 0.056 kg **AMBIENT CONDITION IP Protection:** IP65 front side - 40 °C ... + 55 °C Operating temperature: Storage temperature: – 40 °C ... + 85 °C **CERTIFICATE REACH:** REACH compliant RoHS: RoHS compliant **OTHER** Actuator, 30 mm x 30 mm, Flush, Illuminated, Blue, Plastic, transparent, Square, **Short Description:** Grey, Plastic, Momentary, Screw terminal Black Housing colour: Housing material: Plastic Hints: Frontring with protective cover to be mounted with a torque of 0.4 Nm onto actuator, Max. 3 switching elements can be clipped on 3 max. number of switching elements:

Wiring diagrams:



### Mounting cut-outs:



A = Screw terminal

B = Push-in terminal (PIT)
C = Plug-in terminal 6.3 mm x 0.8 mm
D = Double plug-in terminal 6.3 mm x 0.8

### Dimension drawings:



A = Screw terminal