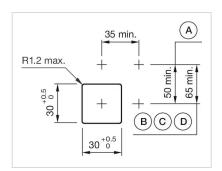

#### **MOUNTING**

Design: Flush

**Mounting cut-out:** 30 mm x 30 mm

Mounting type: Panel mounting

Mounting cut-outs:

A = Screw terminal

B = Push-in terminal (PIT)
C = Plug-in terminal 6.3 mm x 0.8 mm
D = Double plug-in terminal 6.3 mm x 0.8