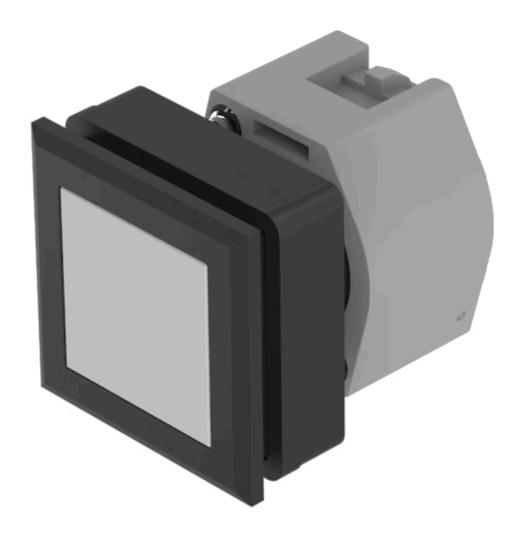

## 704.239.700 Actuator

|   |   | $\sim$        |    | _ |
|---|---|---------------|----|---|
| - | к |               | N  |   |
|   |   | $\overline{}$ | u. |   |

Front dimension: 35 mm x 35 mm

Front form: Square

Front bezel colour: Black

Front bezel material: Plastic

#### **MOUNTING**

Design: Flush

**Mounting cut-out:** 30 mm x 30 mm

Mounting type: Panel mounting

#### **OPERATING-/INDICATION PART**

Lens colour: Colourless

Lens material: Plastic

Lens illumination: Non illuminated

Lens shape: Flush

Lens optics: transparent