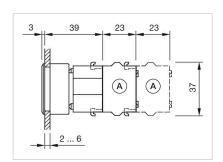

|  |
| max. number of switching elements: | 3                                                                                                                                    |  |
| Wiring diagrams:                   | E~-                                                                                                                                  |  |
|                                    |                                                                                                                                      |  |

Mounting cut-outs:



A = Screw terminal

B = Push-in terminal (PIT)
C = Plug-in terminal 6.3 mm x 0.8 mm
D = Double plug-in terminal 6.3 mm x 0.8

### Dimension drawings:



A = Screw terminal