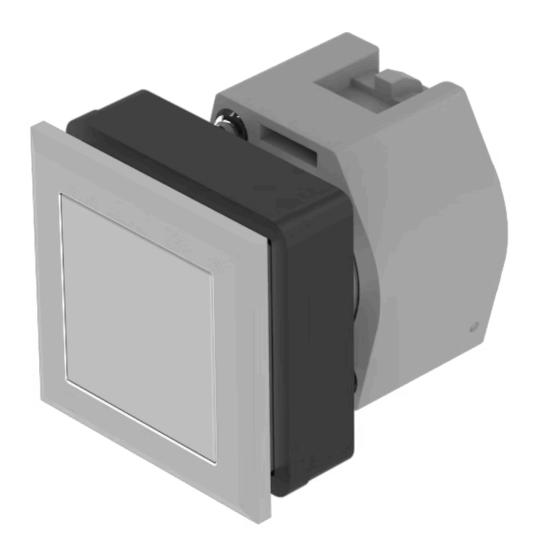

## 704.240.708 Actuator

| _ | _ |   | K1 | - |
|---|---|---|----|---|
| г | н | U | IN | ш |

Front dimension: 35 mm x 35 mm

Front form: Square

Front bezel colour: Silver

Front bezel material: Plastic

#### **MOUNTING**

Design: Flush

**Mounting cut-out:** 30 mm x 30 mm

Mounting type: Panel mounting

## **OPERATING-/INDICATION PART**

Lens colour: Colourless

Lens material: Plastic

Lens illumination: Non illuminated

Lens shape: Flush

Lens optics: transparent