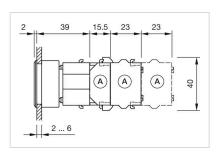

|
|                                    |                                                                                                                                           |
|                                    |                                                                                                                                           |
|                                    |                                                                                                                                           |



### Mounting cut-outs:



A = Screw terminal

B = Push-in terminal (PIT)
C = Plug-in terminal 6.3 mm x 0.8 mm
D = Double plug-in terminal 6.3 mm x 0.8

### Dimension drawings:



A = Screw terminal