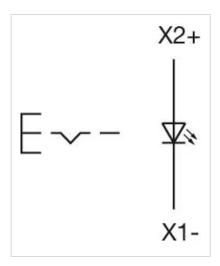

#### **ELECTRICAL CHARACTERISTICS**

Switching rating:

Standards: The switches comply with the "Standards for low-voltage switching devices" DIN

EN 60947-1

| Terminal:                          | Screw terminal                                                                                                                            |
|------------------------------------|-------------------------------------------------------------------------------------------------------------------------------------------|
| Switching action:                  | Maintained                                                                                                                                |
| Mechanical lifetime:               | ≤3 Mil. cycles of operation                                                                                                               |
| Operating force:                   | 6.2 N                                                                                                                                     |
| Operating Travel:                  | ca. 5.8 mm ± 0.2 mm                                                                                                                       |
| Weight:                            | 0.051 kg                                                                                                                                  |
|                                    |                                                                                                                                           |
| AMBIENT CONDITION                  |                                                                                                                                           |
| IP Protection:                     | IP65 front side                                                                                                                           |
| Operating temperature:             | – 40 °C + 55 °C                                                                                                                           |
| Storage temperature:               | – 40 °C + 85 °C                                                                                                                           |
|                                    |                                                                                                                                           |
| CERTIFICATE                        |                                                                                                                                           |
| REACH:                             | REACH compliant                                                                                                                           |
| RoHS:                              | RoHS compliant                                                                                                                            |
|                                    |                                                                                                                                           |
| OTHER                              |                                                                                                                                           |
| Short Description:                 | Actuator, 30 mm x 30 mm, 35 mm x 35 mm, Flush, Illuminated, Red, Plastic, transparent, Square, Black, Plastic, Maintained, Screw terminal |
| Housing colour:                    | Black                                                                                                                                     |
| Housing material:                  | Plastic                                                                                                                                   |
| Hints:                             | Max. 3 switching elements can be clipped on, The lamp block will be delivered with screw terminal                                         |
| max. number of switching elements: | 3                                                                                                                                         |
| Wiring diagrams:                   |                                                                                                                                           |
|                                    |                                                                                                                                           |
|                                    |                                                                                                                                           |
|                                    |                                                                                                                                           |