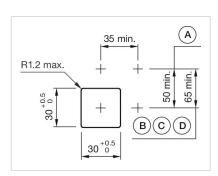

### Mounting cut-outs:

A = Screw terminal

B = Push-in terminal (PIT)
C = Plug-in terminal 6.3 mm x 0.8 mm
D = Double plug-in terminal 6.3 mm x 0.8

### Dimension drawings:

A = Screw terminal