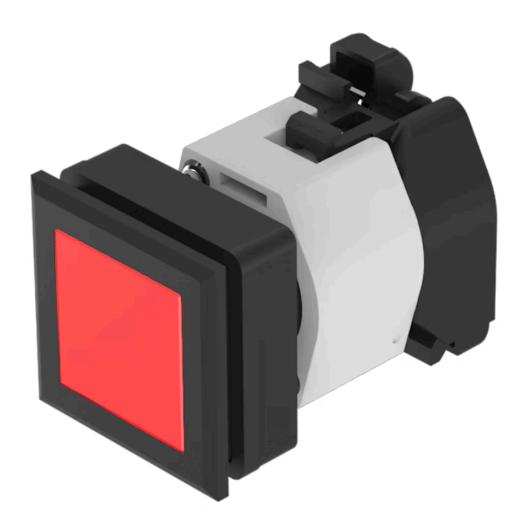

## 704.259.200 Actuator

Front dimension: 35 mm x 35 mm

Front form: Square

Front bezel colour: Black

Front bezel material: Plastic

#### **MOUNTING**

Design: Flush

**Mounting cut-out:** 30 mm x 30 mm

Mounting type: Panel mounting

#### **OPERATING-/INDICATION PART**

Lens colour: Red

Lens material: Plastic

Lens illumination: Illuminated

Lens shape: Flush

Lens optics: transparent