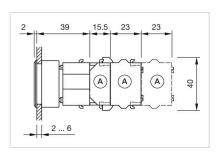

|  |
| Wiring diagrams:                   |                                                                                                                                                  |  |
|                                    |                                                                                                                                                  |  |
|                                    |                                                                                                                                                  |  |



### Mounting cut-outs:



A = Screw terminal

B = Push-in terminal (PIT)
C = Plug-in terminal 6.3 mm x 0.8 mm
D = Double plug-in terminal 6.3 mm x 0.8

### Dimension drawings:



A = Screw terminal