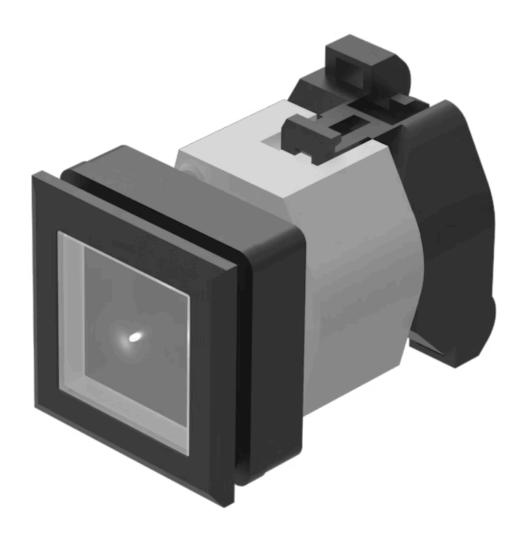

## 704.259.700 Actuator

| $\sim$ |    | _ |
|--------|----|---|
| <br>   | IN |   |

Front dimension: 35 mm x 35 mm

Front form: Square

Front bezel colour: Black

Front bezel material: Plastic

#### **MOUNTING**

Design: Flush

**Mounting cut-out:** 30 mm x 30 mm

Mounting type: Panel mounting

#### **OPERATING-/INDICATION PART**

Lens colour: Colourless

Lens material: Plastic

Lens illumination: Illuminated

Lens shape: Flush

Lens optics: transparent