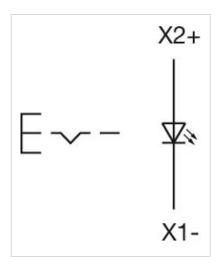

#### **ELECTRICAL CHARACTERISTICS**

Switching rating:

Standards: The switches comply with the "Standards for low-voltage switching devices" DIN

EN 60947-1

| Terminal:                          | Screw terminal                                                                                                                                   |  |
|------------------------------------|--------------------------------------------------------------------------------------------------------------------------------------------------|--|
| Switching action:                  | Maintained                                                                                                                                       |  |
| Mechanical lifetime:               | ≤3 Mil. cycles of operation                                                                                                                      |  |
| Operating force:                   | 6.2 N                                                                                                                                            |  |
| Operating Travel:                  | ca. 5.8 mm ± 0.2 mm                                                                                                                              |  |
| Weight:                            | 0.051 kg                                                                                                                                         |  |
|                                    |                                                                                                                                                  |  |
| AMBIENT CONDITION                  |                                                                                                                                                  |  |
| IP Protection:                     | IP65 front side                                                                                                                                  |  |
| Operating temperature:             | – 40 °C + 55 °C                                                                                                                                  |  |
| Storage temperature:               | – 40 °C + 85 °C                                                                                                                                  |  |
|                                    |                                                                                                                                                  |  |
| CERTIFICATE                        |                                                                                                                                                  |  |
| REACH:                             | REACH compliant                                                                                                                                  |  |
| RoHS:                              | RoHS compliant                                                                                                                                   |  |
|                                    |                                                                                                                                                  |  |
| OTHER                              |                                                                                                                                                  |  |
| Short Description:                 | Actuator, 30 mm x 30 mm, 35 mm x 35 mm, Flush, Illuminated, Colourless, Plastic, transparent, Square, Black, Plastic, Maintained, Screw terminal |  |
| Housing colour:                    | Black                                                                                                                                            |  |
| Housing material:                  | Plastic                                                                                                                                          |  |
| Hints:                             | Max. 3 switching elements can be clipped on, The lamp block will be delivered with screw terminal                                                |  |
| max. number of switching elements: | 3                                                                                                                                                |  |
| Wiring diagrams:                   |                                                                                                                                                  |  |
|                                    |                                                                                                                                                  |  |
|                                    |                                                                                                                                                  |  |