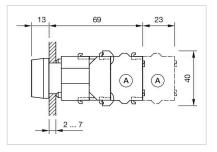

to be mounted with a torque of 0.4 Nm onto actuator,Max. 3 switching elements can be clipped on |
| max. number of switching elements: | 3                                                                                                                               |
| Wiring diagrams:                   |                                                                                                                                 |
|                                    | X2+                                                                                                                             |



#### Mounting cut-outs:



- A = Screw terminal

- B = Push-in terminal (PIT) C = Plug-in terminal 6.3 mm x 0.8 mm D = Double plug-in terminal 6.3 mm x 0.8
- mm

#### **Dimension drawings:**



A = Screw terminal