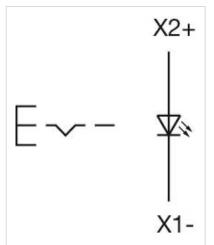

#### Terminal:

Screw terminal

| Switching action:                  | Maintained                                                                                                                      |
|------------------------------------|---------------------------------------------------------------------------------------------------------------------------------|
| Mechanical lifetime:               | ≤3 Mil. cycles of operation                                                                                                     |
| Operating force:                   | 8 N                                                                                                                             |
| Operating Travel:                  | ca. 5.8 mm ± 0.2 mm                                                                                                             |
| Weight:                            | 0.056 kg                                                                                                                        |
|                                    |                                                                                                                                 |
| AMBIENT CONDITION                  |                                                                                                                                 |
| IP Protection:                     | IP65 front side                                                                                                                 |
| Operating temperature:             | – 40 °C + 55 °C                                                                                                                 |
| Storage temperature:               | – 40 °C + 85 °C                                                                                                                 |
|                                    |                                                                                                                                 |
| CERTIFICATE                        |                                                                                                                                 |
| REACH:                             | REACH compliant                                                                                                                 |
| RoHS:                              | RoHS compliant                                                                                                                  |
|                                    |                                                                                                                                 |
| OTHER                              |                                                                                                                                 |
| Short Description:                 | Actuator, 30 mm x 30 mm, Flush, Illuminated, Green, Plastic, transparent, Square, Grey, Plastic, Maintained, Screw terminal     |
| Housing colour:                    | Black                                                                                                                           |
| Housing material:                  | Plastic                                                                                                                         |
| Hints:                             | Frontring with protective cover to be mounted with a torque of 0.4 Nm onto actuator,Max. 3 switching elements can be clipped on |
| max. number of switching elements: | 3                                                                                                                               |
| Wiring diagrams:                   |                                                                                                                                 |
|                                    | X2+                                                                                                                             |