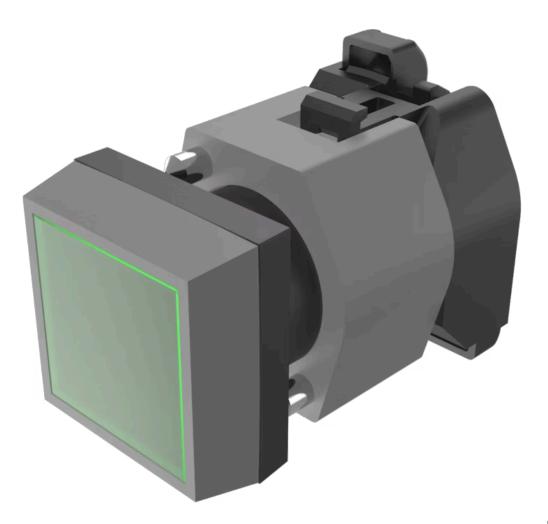

# 704.260.5 Actuator

#### FRONT

| Front dimension:      | 30 mm x 30 mm |
|-----------------------|---------------|
| Front form:           | Square        |
| Front bezel colour:   | Grey          |
| Front bezel material: | Plastic       |

#### MOUNTING

| Design:        | Raised         |
|----------------|----------------|
| Mounting type: | Panel mounting |

#### **OPERATING-/INDICATION PART**

| Lens colour:       | Green       |
|--------------------|-------------|
| Lens material:     | Plastic     |
| Lens illumination: | Illuminated |
| Lens shape:        | Flush       |
| Lens optics:       | transparent |