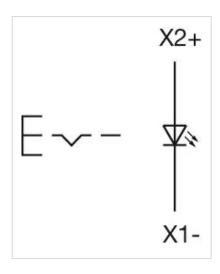

max. number of switching

elements:

Hints:

3

Wiring diagrams:

Frontring with protective cover to be mounted with a torque of 0.4 Nm onto

actuator, Max. 3 switching elements can be clipped on