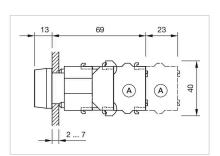

.056 kg Weight: **AMBIENT CONDITION IP Protection:** IP65 front side - 40 °C ... + 55 °C Operating temperature: – 40 °C ... + 85 °C Storage temperature: **CERTIFICATE REACH:** REACH compliant RoHS: RoHS compliant **OTHER** Actuator, 30 mm x 30 mm, Flush, Illuminated, Colourless, Plastic, transparent, **Short Description:** Square, Grey, Plastic, Maintained, Screw terminal Black Housing colour: Housing material: Plastic

max. number of switching

elements:

Hints:

3

Wiring diagrams:



Frontring with protective cover to be mounted with a torque of 0.4 Nm onto

actuator, Max. 3 switching elements can be clipped on

### Mounting cut-outs:



A = Screw terminal

B = Push-in terminal (PIT)
C = Plug-in terminal 6.3 mm x 0.8 mm
D = Double plug-in terminal 6.3 mm x 0.8

### Dimension drawings:



A = Screw terminal