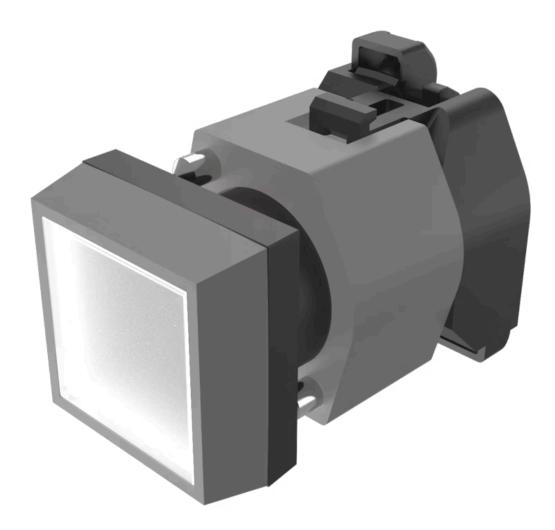

# 704.260.7 Actuator

| FRONT                      |                                                                                           |
|----------------------------|-------------------------------------------------------------------------------------------|
| Front dimension:           | 30 mm x 30 mm                                                                             |
| Front form:                | Square                                                                                    |
| Front bezel colour:        | Grey                                                                                      |
| Front bezel material:      | Plastic                                                                                   |
|                            |                                                                                           |
| MOUNTING                   |                                                                                           |
| Design:                    | Raised                                                                                    |
| Mounting type:             | Panel mounting                                                                            |
|                            |                                                                                           |
| OPERATING-/INDICATION PART |                                                                                           |
| Lens colour:               | Colourless                                                                                |
| Lens material:             | Plastic                                                                                   |
| Lens illumination:         | Illuminated                                                                               |
| Lens shape:                | Flush                                                                                     |
| Lens optics:               | transparent                                                                               |
|                            |                                                                                           |
| ELECTRICAL CHARACTERISTICS |                                                                                           |
| Switching rating:          |                                                                                           |
| Standards:                 | The switches comply with the "Standards for low-voltage switching devices" DIN EN 60947-1 |
|                            |                                                                                           |
|                            |                                                                                           |

### **MECHANICAL CHARATERISTIC**

Terminal: Screw terminal

Switching action: Maintained Mechanical lifetime: ≤3 Mil. cycles of operation 8 N Operating force: **Operating Travel:** ca.  $5.8 \text{ mm} \pm 0.2 \text{ mm}$ 0.056 kg Weight: **AMBIENT CONDITION IP Protection:** IP65 front side - 40 °C ... + 55 °C Operating temperature: – 40 °C ... + 85 °C Storage temperature: **CERTIFICATE REACH:** REACH compliant RoHS: RoHS compliant **OTHER** Actuator, 30 mm x 30 mm, Flush, Illuminated, Colourless, Plastic, transparent, **Short Description:** Square, Grey, Plastic, Maintained, Screw terminal Black Housing colour: Housing material: Plastic